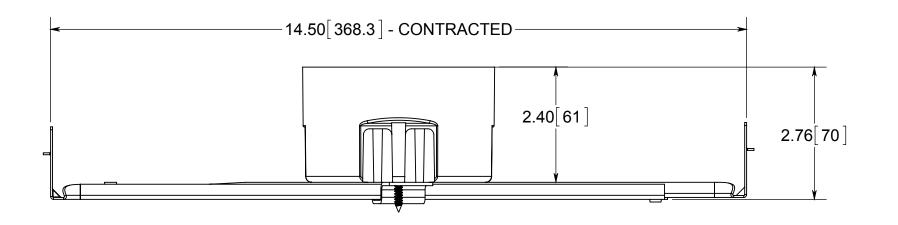

## R ALLIED MOULDED PRODUCTS BRYAN, OHIO

The Original Fiber Glass Outlet Box

PRODUCT SERIES

4" ROUND 22.5 CU. IN.

Part No.

9350-16