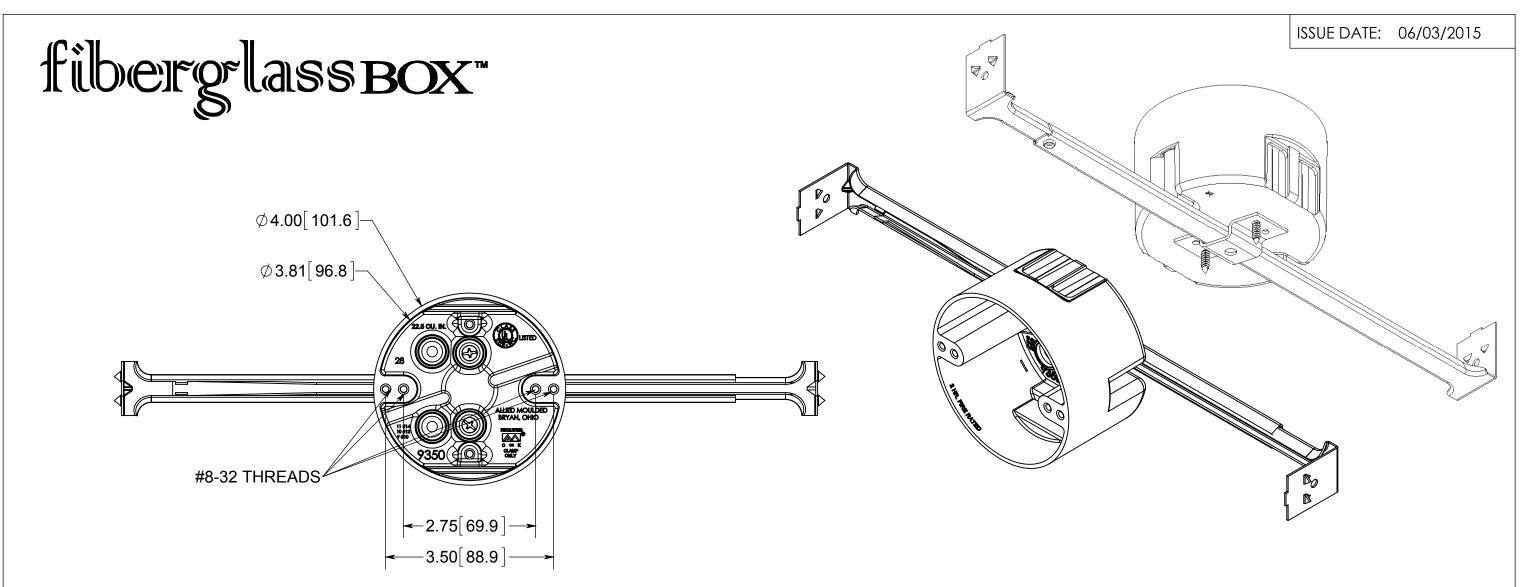

## R ALLIED MOULDED PRODUCTS BRYAN, OHIO

The Original Fiber Glass Outlet Box

PRODUCT SERIES

4" ROUND 22.5 CU. IN.

Part No.

9350-16