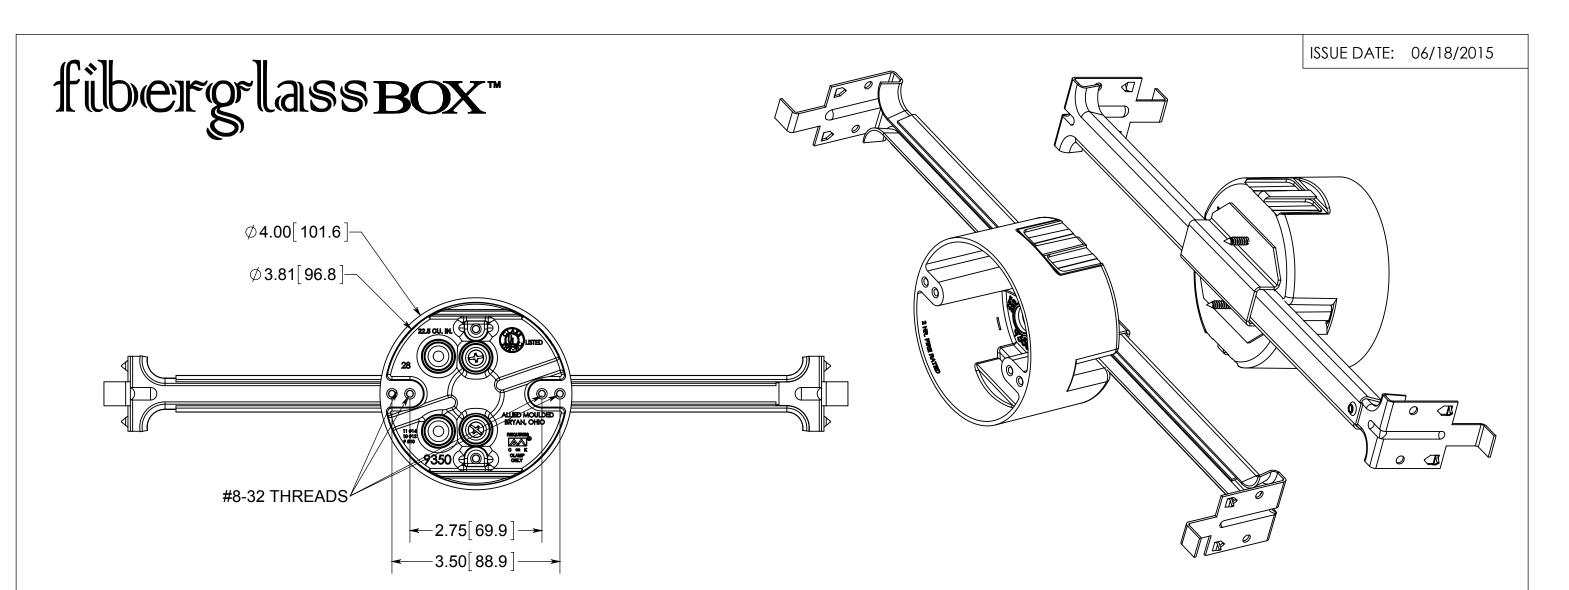

## NOTES:

- 1.) BOX MATERIAL: FIBERGLASS REINFORCED POLYESTER, SPEED KLAMP MATERIAL: PVC, BAR MATERIAL: GALVANIZED STEEL, MOUNTING BRACKET MATERIAL: GALVANIZED STEEL, MOUNTING BRACKET SCREW MATERIAL: ZINC PLATED STEEL
- 2.) UL LISTED WITH 2 HOUR FIRE RATING FOR WALL AND CEILING
- 3.) 16"-24" ADJUSTMENT BAR HANGER 4.) SPEED KLAMPS BULK PACKED

## R ALLIED MOULDED PRODUCTS BRYAN, OHIO

The Original Fiber Glass Outlet Box

PRODUCT SERIES

4" ROUND 22.5 CU. IN.

Part No.

9350-BH