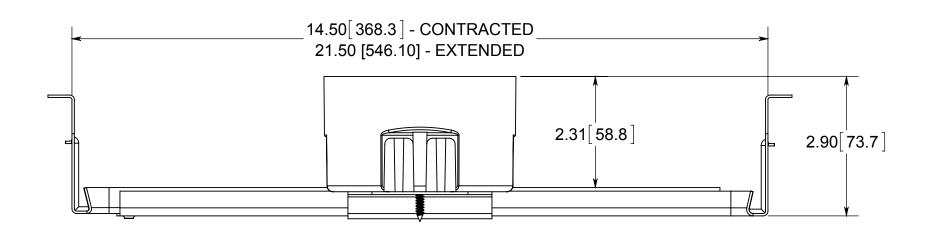

## NOTES:

- 1.) BOX MATERIAL: FIBERGLASS REINFORCED POLYESTER, SPEED KLAMP MATERIAL: PVC, BAR MATERIAL: GALVANIZED STEEL, MOUNTING BRACKET MATERIAL: GALVANIZED STEEL, MOUNTING BRACKET SCREW MATERIAL: ZINC PLATED STEEL
- 2.) UL LISTED WITH 2 HOUR FIRE RATING FOR WALL AND CEILING
- 3.) 16"-24" ADJUSTMENT BAR HANGER 4.) SPEED KLAMPS BULK PACKED

Part No.

9350-BH