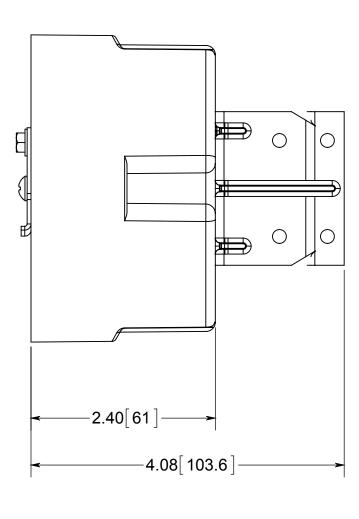

## fiberglass box"

NOTES:
1.) BOX MATERIAL: FIBERGLASS REINFORCED POLYESTER, SPEED KLAMP MATERIAL: PVC, MOUNTING BRACKET MATERIAL: GALVANIZED STEEL, RIVET MATERIAL: ZINC PLATED STEEL, GROUND STRAP MATERIAL: GALVANIZED STEEL, GROUND STRAP MOUNTING SCREW: ZINC PLATED STEEL, GROUND SCREW MATERIAL: GREEN ZINC PLATED STEEL
2.) UL LISTED WITH 2 HOUR FIRE RATING FOR WALL AND CEILING
3.) 2 SPEED KLAMPS FACTORY INSTALLED

## R ALLIED MOULDED PRODUCTS BRYAN, OHIO

The Original Fiber Glass Outlet Box

PRODUCT SERIES

4" ROUND 22.5 CU. IN.

Part No.

9350-HLGK