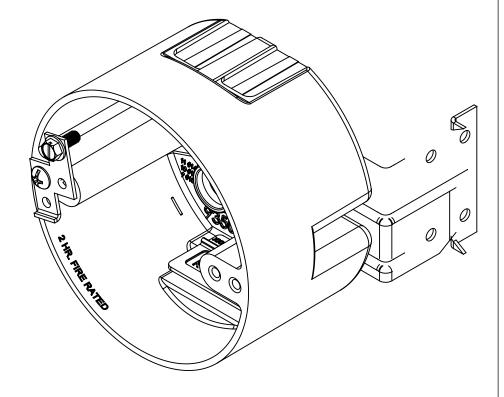

## fiberglass box"

NOTES:
1.) BOX MATERIAL: FIBERGLASS REINFORCED POLYESTER, SPEED KLAMP MATERIAL: PVC, MOUNTING BRACKET MATERIAL: GALVANIZED STEEL, RIVET MATERIAL: ZINC PLATED STEEL, GROUND STRAP MATERIAL: GALVANIZED STEEL, GROUND STRAP MOUNTING SCREW: ZINC PLATED STEEL, GROUND SCREW MATERIAL: GREEN ZINC PLATED STEEL
2.) UL LISTED WITH 2 HOUR FIRE RATING FOR WALL AND CEILING
3.) 2 SPEED KLAMPS FACTORY INSTALLED

## R ALLIED MOULDED PRODUCTS BRYAN, OHIO

The Original Fiber Glass Outlet Box

PRODUCT SERIES

4" ROUND 22.5 CU. IN.

Part No.

9350-HLGK