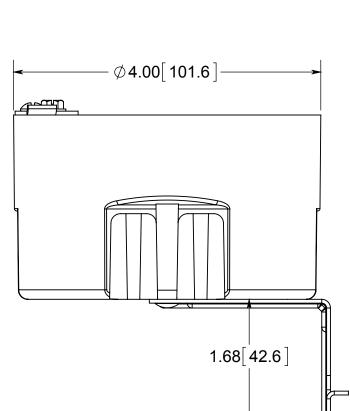

## fiberglass box"

NOTES:
1.) BOX MATERIAL: FIBERGLASS REINFORCED POLYESTER, SPEED KLAMP MATERIAL: PVC, MOUNTING BRACKET MATERIAL: GALVANIZED STEEL, RIVET MATERIAL: ZINC PLATED STEEL, GROUND STRAP MATERIAL: GALVANIZED STEEL, GROUND STRAP MOUNTING SCREW: ZINC PLATED STEEL, GROUND SCREW MATERIAL: GREEN ZINC PLATED STEEL
2.) UL LISTED WITH 2 HOUR FIRE RATING FOR WALL AND CEILING
3.) 2 SPEED KLAMPS FACTORY INSTALLED

## R ALLIED MOULDED PRODUCTS BRYAN, OHIO

The Original Fiber Glass Outlet Box

PRODUCT SERIES

4" ROUND 22.5 CU. IN.

Part No.

9350-HLGK