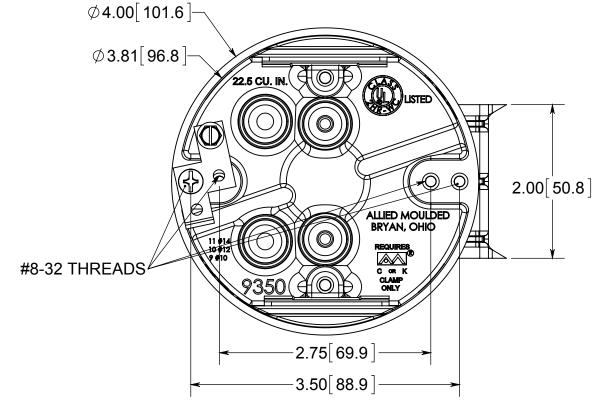

## fiberglass box"

NOTES:
1.) BOX MATERIAL: FIBERGLASS REINFORCED POLYESTER, SPEED KLAMP MATERIAL: PVC, MOUNTING BRACKET MATERIAL: GALVANIZED STEEL, RIVET MATERIAL: ZINC PLATED STEEL, GROUND STRAP MATERIAL: GALVANIZED STEEL, GROUND STRAP MOUNTING SCREW: ZINC PLATED STEEL, GROUND SCREW MATERIAL: GREEN ZINC PLATED STEEL
2.) UL LISTED WITH 2 HOUR FIRE RATING FOR WALL AND CEILING
3.) 2 SPEED KLAMPS FACTORY INSTALLED

## R ALLIED MOULDED PRODUCTS BRYAN, OHIO

The Original Fiber Glass Outlet Box

PRODUCT SERIES

4" ROUND 22.5 CU. IN.

Part No.

9350-HLGK