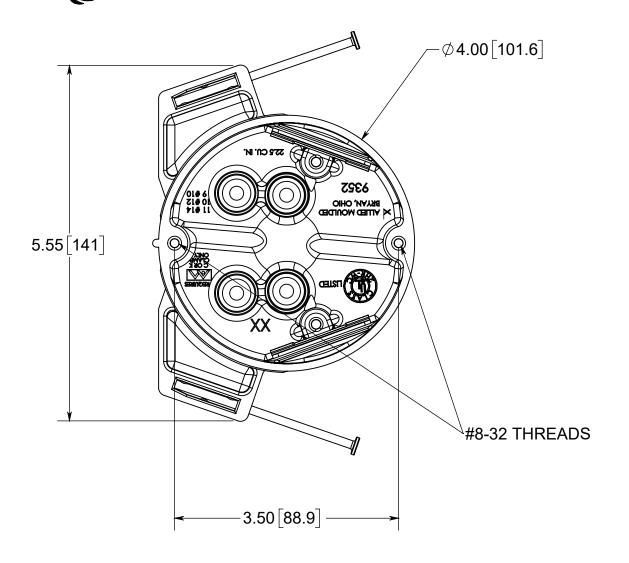

## NOTES:

- BOX MATERIAL: FIBERGLASS REINFORCED POLYESTER, NAIL MATERIAL: PLATED CARBON STEEL, SPEED KLAMP MATERIAL:PVC UL LISTED WITH 2 HOUR FIRE RATING FOR
- WALL AND CEILING
  ANGLED MID-NAILED
  2 SPEED KLAMPS FACTORY INSTALLED
  DATA SUBJECT TO CHANGE WITHOUT NOTICE

## R ALLIED MOULDED PRODUCTS BRYAN, OHIO

The Original Fiber Glass Outlet Box

4" ROUND 22.5 CU. IN.

9352-NK