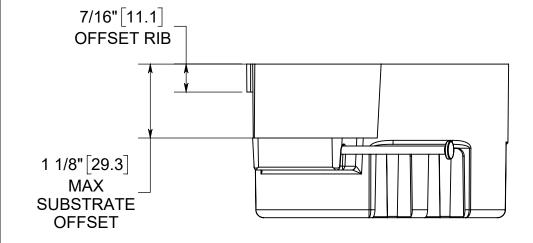

## NOTES:

- BOX MATERIAL: FIBERGLASS REINFORCED POLYESTER, NAIL MATERIAL: PLATED CARBON STEEL, SPEED KLAMP MATERIAL:PVC UL LISTED WITH 2 HOUR FIRE RATING FOR
- WALL AND CEILING
  ANGLED MID-NAILED
  2 SPEED KLAMPS FACTORY INSTALLED
  DATA SUBJECT TO CHANGE WITHOUT NOTICE

## R ALLIED MOULDED PRODUCTS BRYAN, OHIO

The Original Fiber Glass Outlet Box

4" ROUND 22.5 CU. IN.

9352-NK