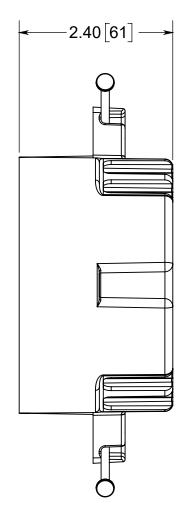

## NOTES:

- BOX MATERIAL: FIBERGLASS REINFORCED POLYESTER, NAIL MATERIAL: PLATED CARBON STEEL, SPEED KLAMP MATERIAL:PVC UL LISTED WITH 2 HOUR FIRE RATING FOR
- WALL AND CEILING
  ANGLED MID-NAILED
  2 SPEED KLAMPS FACTORY INSTALLED
  DATA SUBJECT TO CHANGE WITHOUT NOTICE

## R ALLIED MOULDED PRODUCTS BRYAN, OHIO

The Original Fiber Glass Outlet Box

4" ROUND 22.5 CU. IN.

9352-NK