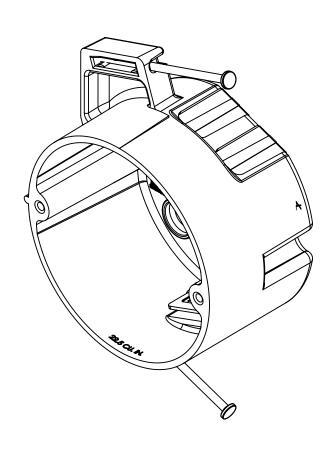

## NOTES:

- BOX MATERIAL: FIBERGLASS REINFORCED POLYESTER, NAIL MATERIAL: PLATED CARBON STEEL, SPEED KLAMP MATERIAL:PVC UL LISTED WITH 2 HOUR FIRE RATING FOR
- WALL AND CEILING
  ANGLED MID-NAILED
  2 SPEED KLAMPS FACTORY INSTALLED
  DATA SUBJECT TO CHANGE WITHOUT NOTICE

## R ALLIED MOULDED PRODUCTS BRYAN, OHIO

The Original Fiber Glass Outlet Box

4" ROUND 22.5 CU. IN.

9352-NK