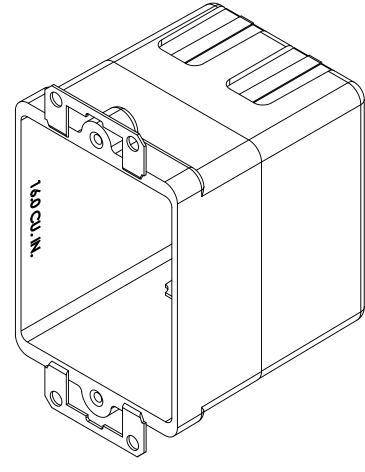

## fiberglass BOX"

NOTES:
1.) BOX MATERIAL: FIBERGLASS REINFORCED POLYESTER, EAR MATERIAL: GALVANIZED STEEL, WIRE CLAMP MATERIAL: GALVANIZED STEEL, WIRE CLAMP SCREW MATERIAL: ZINC PLATED STEEL

2.) UL LISTED WITH 2 HOUR FIRE RATING FOR 3.) 2 WIRE CLAMPS FACTORY INSTALLED

## R ALLIED MOULDED PRODUCTS BRYAN, OHIO

The Original Fiber Glass Outlet Box

OLD WORK SINGLE GANG 16.0 CU. IN.