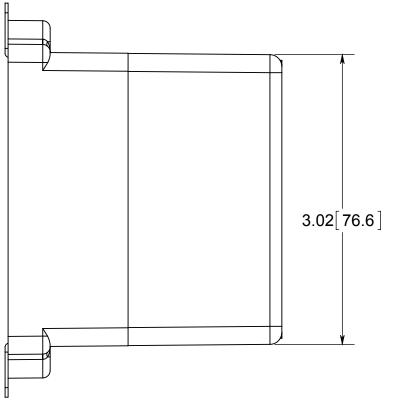

## fiberglass BOX"

NOTES:
1.) BOX MATERIAL: FIBERGLASS REINFORCED POLYESTER, EAR MATERIAL: GALVANIZED STEEL, WIRE CLAMP MATERIAL: GALVANIZED STEEL, WIRE CLAMP SCREW MATERIAL: ZINC PLATED STEEL

2.) UL LISTED WITH 2 HOUR FIRE RATING FOR 3.) 2 WIRE CLAMPS FACTORY INSTALLED

## R ALLIED MOULDED PRODUCTS BRYAN, OHIO

The Original Fiber Glass Outlet Box

OLD WORK SINGLE GANG 16.0 CU. IN.