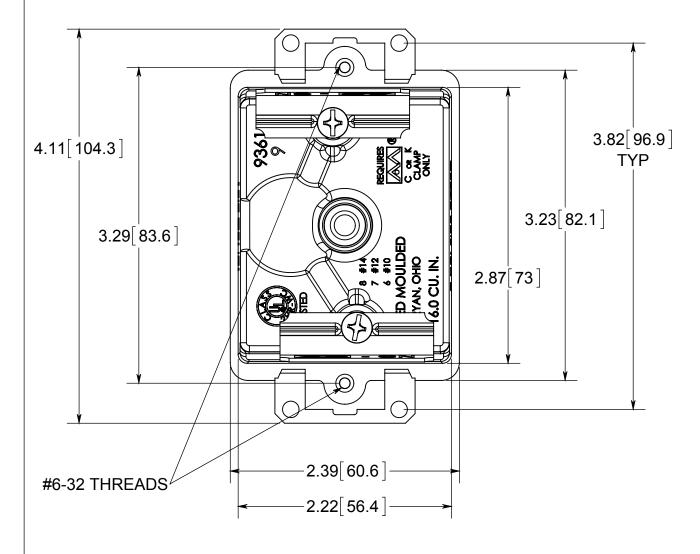

## fiberglass BOX"

NOTES:
1.) BOX MATERIAL: FIBERGLASS REINFORCED POLYESTER, EAR MATERIAL: GALVANIZED STEEL, WIRE CLAMP MATERIAL: GALVANIZED STEEL, WIRE CLAMP SCREW MATERIAL: ZINC PLATED STEEL

2.) UL LISTED WITH 2 HOUR FIRE RATING FOR 3.) 2 WIRE CLAMPS FACTORY INSTALLED

## R ALLIED MOULDED PRODUCTS BRYAN, OHIO

The Original Fiber Glass Outlet Box

OLD WORK SINGLE GANG 16.0 CU. IN.

9361-EC2