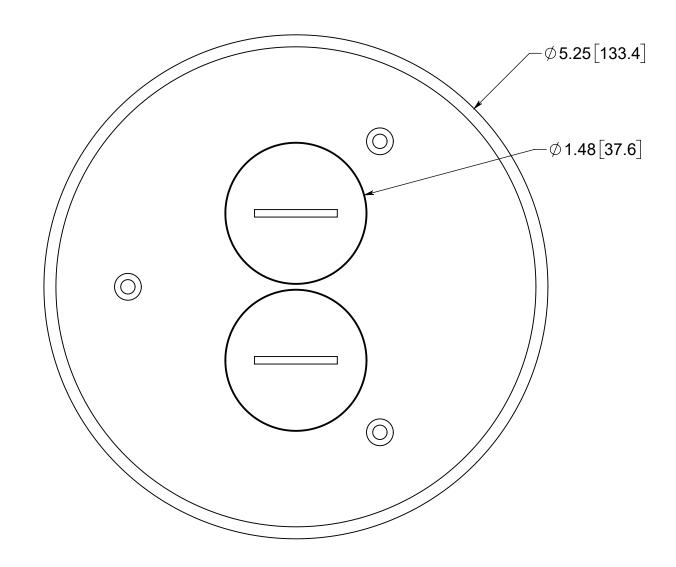

## **FLOOR BOX**

NOTES:
1.) COVER PLATE MATERIAL: NICKLE PLATED BRASS, COVER PLATE MOUNTING SCREW MATERIAL: NICKLE PLATED BRASS, GASKET MATERIALS: POLYURETHANE FOAM, O-RING MATERIAL: SILICONE
2.) WHEN USED WITH FB-4N FLOOR BOX IT IS UL LISTED, FLOOR BOX MEETS UL514C SCRUB WATER EXCLUSION TEST

## R ALLIED MOULDED PRODUCTS BRYAN, OHIO

The Original Fiber Glass Outlet Box

ROUND FLOOR BOX REPLACEMENT COVER

## **CONFIDENTIAL**

THIS MATERIAL IS OWNED BY THE ALLIED MOULDED PRODUCTS COMPANY, IS DISCLOSED IN CONFIDENCE, AND IS NOT TO BE REPRODUCED OR DISTRIBUTED WITHOUT PRIOR WRITTEN PERMISSION FROM

FB-3NCVR