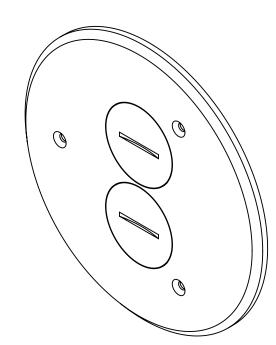

## **FLOOR BOX**

NOTES:
1.) COVER PLATE MATERIAL: NICKLE PLATED BRASS, COVER PLATE MOUNTING SCREW MATERIAL: NICKLE PLATED BRASS, GASKET MATERIALS: POLYURETHANE FOAM, O-RING MATERIAL: SILICONE
2.) WHEN USED WITH FB-4N FLOOR BOX IT IS UL LISTED, FLOOR BOX MEETS UL514C SCRUB WATER EXCLUSION TEST

## R ALLIED MOULDED PRODUCTS BRYAN, OHIO

The Original Fiber Glass Outlet Box

ROUND FLOOR BOX REPLACEMENT COVER

## **CONFIDENTIAL**

THIS MATERIAL IS OWNED BY THE ALLIED MOULDED PRODUCTS COMPANY, IS DISCLOSED IN CONFIDENCE, AND IS NOT TO BE REPRODUCED OR DISTRIBUTED WITHOUT PRIOR WRITTEN PERMISSION FROM

FB-3NCVR