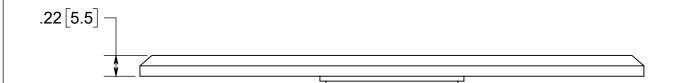

## **FLOOR BOX**

NOTES:
1.) COVER PLATE MATERIAL: NICKLE PLATED BRASS, COVER PLATE MOUNTING SCREW MATERIAL: NICKLE PLATED BRASS, GASKET MATERIALS: POLYURETHANE FOAM, O-RING MATERIAL: SILICONE
2.) WHEN USED WITH FB-4N FLOOR BOX IT IS UL LISTED, FLOOR BOX MEETS UL514C SCRUB WATER EXCLUSION TEST

## R ALLIED MOULDED PRODUCTS BRYAN, OHIO

The Original Fiber Glass Outlet Box

ROUND FLOOR BOX REPLACEMENT COVER

## **CONFIDENTIAL**

THIS MATERIAL IS OWNED BY THE ALLIED MOULDED PRODUCTS COMPANY, IS DISCLOSED IN CONFIDENCE, AND IS NOT TO BE REPRODUCED OR DISTRIBUTED WITHOUT PRIOR WRITTEN PERMISSION FROM

FB-3NCVR