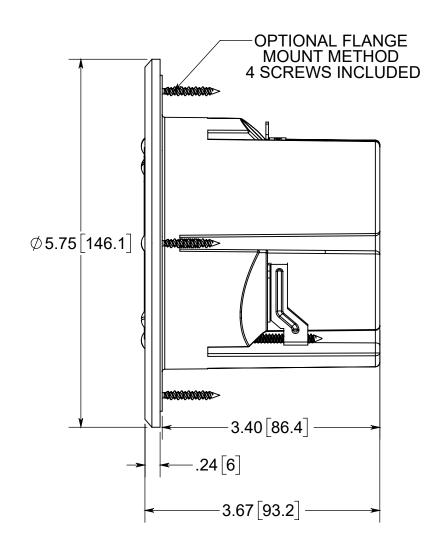

## R ALLIED MOULDED PRODUCTS BRYAN, OHIO

The Original Fiber Glass Outlet Box

4.0" ROUND HIGH/LOW VOLTAGE FLOOR BOX, 19.5 CU.IN.

FB-4DB