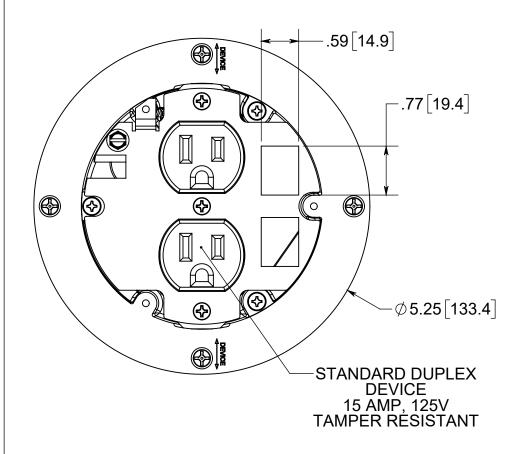

## R ALLIED MOULDED PRODUCTS BRYAN, OHIO

The Original Fiber Glass Outlet Box

4.0" ROUND HIGH/LOW VOLTAGE FLOOR BOX, 19.5 CU.IN.

FB-4DB