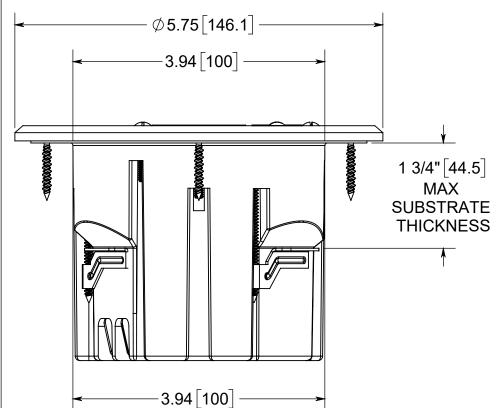

## R ALLIED MOULDED PRODUCTS BRYAN, OHIO

The Original Fiber Glass Outlet Box

4.0" ROUND HIGH/LOW VOLTAGE FLOOR BOX, 19.5 CU.IN.

FB-4DB