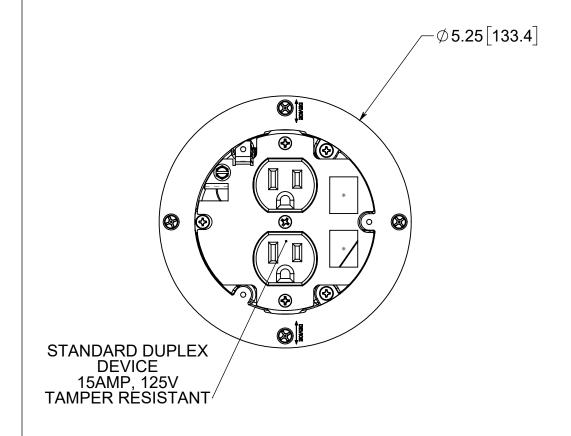

## FLOOR BOX

NOTES:
1.) BOX MATERIAL: POLYCARBONATE, DEVICE MOUNTING SCREW MATERIALS: ZINC PLATED STEEL, FLANGE MOUNTING SCREW MATERIALS: BLACK PHOSPHATE COATED STEEL WING MATERIAL: ZINC PLATED STEEL, GROUND PLATE MATERIAL: ZINC PLATED STEEL, 2.) WHEN USED WITH FB-4 COVERS IT IS UL LISTED, FLOOR BOX MEETS UL514C SCRUB WATER EXCLUSION TEST

THIS MODEL CAN BE CONFIGURED WITH ANY OF THE FOLLOWING COVERS: FB-4CVR, FB-4NCVR, FB-4DBCVR

## R ALLIED MOULDED PRODUCTS BRYAN, OHIO

The Original Fiber Glass Outlet Box

ROUND FLOOR BOX 19.5 CU.IN.

FB-4RI