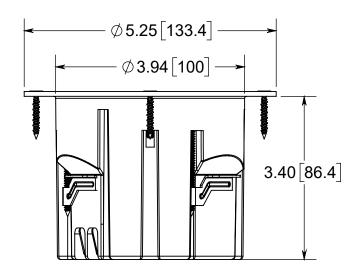

## FLOOR BOX

NOTES:
1.) BOX MATERIAL: POLYCARBONATE, DEVICE MOUNTING SCREW MATERIALS: ZINC PLATED STEEL, FLANGE MOUNTING SCREW MATERIALS: BLACK PHOSPHATE COATED STEEL WING MATERIAL: ZINC PLATED STEEL, GROUND PLATE MATERIAL: ZINC PLATED STEEL, 2.) WHEN USED WITH FB-4 COVERS IT IS UL LISTED, FLOOR BOX MEETS UL514C SCRUB WATER EXCLUSION TEST

## R ALLIED MOULDED PRODUCTS BRYAN, OHIO

The Original Fiber Glass Outlet Box

ROUND FLOOR BOX 19.5 CU.IN.

FB-4RI