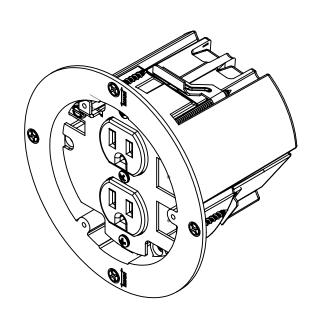

## FLOOR BOX

NOTES:
1.) BOX MATERIAL: POLYCARBONATE, DEVICE MOUNTING SCREW MATERIALS: ZINC PLATED STEEL, FLANGE MOUNTING SCREW MATERIALS: BLACK PHOSPHATE COATED STEEL WING MATERIAL: ZINC PLATED STEEL, GROUND PLATE MATERIAL: ZINC PLATED STEEL, 2.) WHEN USED WITH FB-4 COVERS IT IS UL LISTED, FLOOR BOX MEETS UL514C SCRUB WATER EXCLUSION TEST

## R ALLIED MOULDED PRODUCTS BRYAN, OHIO

The Original Fiber Glass Outlet Box

ROUND FLOOR BOX 19.5 CU.IN.

FB-4RI