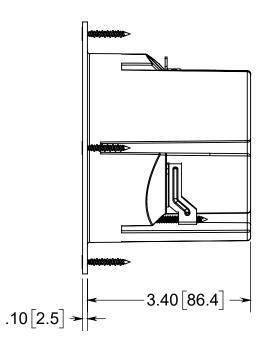

## FLOOR BOX

NOTES:
1.) BOX MATERIAL: POLYCARBONATE, DEVICE MOUNTING SCREW MATERIALS: ZINC PLATED STEEL, FLANGE MOUNTING SCREW MATERIALS: BLACK PHOSPHATE COATED STEEL WING MATERIAL: ZINC PLATED STEEL, GROUND PLATE MATERIAL: ZINC PLATED STEEL, 2.) WHEN USED WITH FB-4 COVERS IT IS UL LISTED, FLOOR BOX MEETS UL514C SCRUB WATER EXCLUSION TEST

## R ALLIED MOULDED PRODUCTS BRYAN, OHIO

The Original Fiber Glass Outlet Box

ROUND FLOOR BOX 19.5 CU.IN.

FB-4RI