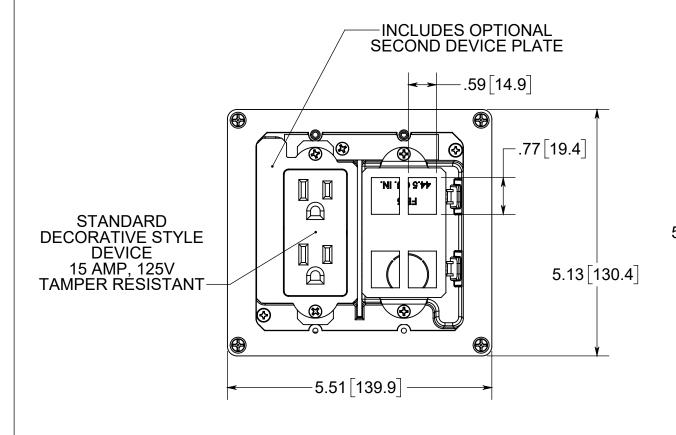

## **FLOOR BOX**

NOTES:
1.) BOX MATERIAL: POLYCARBONATE, COVER PLATE MATERIAL: BRASS, COVER PLATE MOUNTING SCREW MATERIALS: BRASS, DEVICE MOUNTING SCREW MATERIALS: ZINC PLATED STEEL, FLANGE MOUNTING SCREW MATERIALS: BLACK PHOSPHATE COATED STEEL WING MATERIAL: ZINC PLATED STEEL, GROUND PLATE MATERIAL: ZINC PLATED STEEL, GASKET MATERIALS: POLYURETHANE FOAM 2.) UL LISTED, FLOOR BOX MEETS UL514C SCRUB WATER EXCLUSION TEST

## R ALLIED MOULDED PRODUCTS BRYAN, OHIO

The Original Fiber Glass Outlet Box

PRODUCT SERIES

TWO GANG, HIGH/LOW VOLTAGE FLOOR BOX, 44.5 CU.IN.

CONFIDENTIAL

THIS MATERIAL IS OWNED BY THE ALLIED MOULDED PRODUCTS COMPANY, IS DISCLOSED IN CONFIDENCE, AND IS NOT TO BE REPRODUCED OR DISTRIBUTED WITHOUT PRIOR WRITTEN PERMISSION FROM ALLIED MOULDED PRODUCTS.

Part N

FB-5