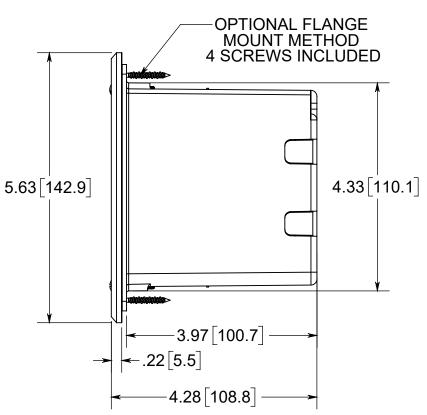

## **FLOOR BOX**

NOTES:
1.) BOX MATERIAL: POLYCARBONATE, COVER PLATE MATERIAL: BRASS, COVER PLATE MOUNTING SCREW MATERIALS: BRASS, DEVICE MOUNTING SCREW MATERIALS: ZINC PLATED STEEL, FLANGE MOUNTING SCREW MATERIALS: BLACK PHOSPHATE COATED STEEL WING MATERIAL: ZINC PLATED STEEL, GROUND PLATE MATERIAL: ZINC PLATED STEEL, GASKET MATERIALS: POLYURETHANE FOAM 2.) UL LISTED, FLOOR BOX MEETS UL514C SCRUB WATER EXCLUSION TEST

## R ALLIED MOULDED PRODUCTS BRYAN, OHIO

The Original Fiber Glass Outlet Box

PRODUCT SERIES

TWO GANG, HIGH/LOW VOLTAGE FLOOR BOX, 44.5 CU.IN.

CONFIDENTIAL

THIS MATERIAL IS OWNED BY THE ALLIED MOULDED PRODUCTS COMPANY, IS DISCLOSED IN CONFIDENCE, AND IS NOT TO BE REPRODUCED OR DISTRIBUTED WITHOUT PRIOR WRITTEN PERMISSION FROM ALLIED MOULDED PRODUCTS.

Part N

FB-5