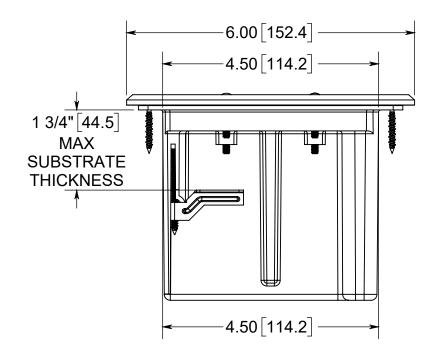

## **FLOOR BOX**

NOTES:
1.) BOX MATERIAL: POLYCARBONATE, COVER PLATE MATERIAL: BRASS, COVER PLATE MOUNTING SCREW MATERIALS: BRASS, DEVICE MOUNTING SCREW MATERIALS: ZINC PLATED STEEL, FLANGE MOUNTING SCREW MATERIALS: BLACK PHOSPHATE COATED STEEL WING MATERIAL: ZINC PLATED STEEL, GROUND PLATE MATERIAL: ZINC PLATED STEEL, GASKET MATERIALS: POLYURETHANE FOAM 2.) UL LISTED, FLOOR BOX MEETS UL514C SCRUB WATER EXCLUSION TEST

## R ALLIED MOULDED PRODUCTS BRYAN, OHIO

The Original Fiber Glass Outlet Box

PRODUCT SERIES

TWO GANG, HIGH/LOW VOLTAGE FLOOR BOX, 44.5 CU.IN.

CONFIDENTIAL

THIS MATERIAL IS OWNED BY THE ALLIED MOULDED PRODUCTS COMPANY, IS DISCLOSED IN CONFIDENCE, AND IS NOT TO BE REPRODUCED OR DISTRIBUTED WITHOUT PRIOR WRITTEN PERMISSION FROM ALLIED MOULDED PRODUCTS.

Part N

FB-5