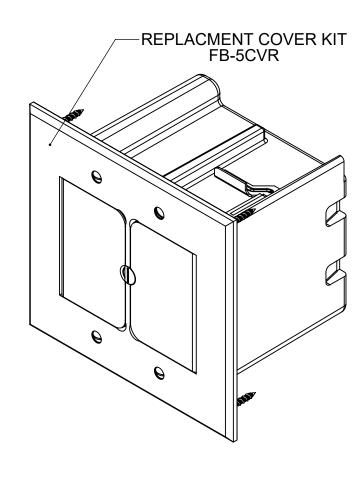

## **FLOOR BOX**

NOTES:
1.) BOX MATERIAL: POLYCARBONATE, COVER PLATE MATERIAL: BRASS, COVER PLATE MOUNTING SCREW MATERIALS: BRASS, DEVICE MOUNTING SCREW MATERIALS: ZINC PLATED STEEL, FLANGE MOUNTING SCREW MATERIALS: BLACK PHOSPHATE COATED STEEL WING MATERIAL: ZINC PLATED STEEL, GROUND PLATE MATERIAL: ZINC PLATED STEEL, GASKET MATERIALS: POLYURETHANE FOAM 2.) UL LISTED, FLOOR BOX MEETS UL514C SCRUB WATER EXCLUSION TEST

## R ALLIED MOULDED PRODUCTS BRYAN, OHIO

The Original Fiber Glass Outlet Box

PRODUCT SERIES

TWO GANG, HIGH/LOW VOLTAGE FLOOR BOX, 44.5 CU.IN.

CONFIDENTIAL

THIS MATERIAL IS OWNED BY THE ALLIED MOULDED PRODUCTS COMPANY, IS DISCLOSED IN CONFIDENCE, AND IS NOT TO BE REPRODUCED OR DISTRIBUTED WITHOUT PRIOR WRITTEN PERMISSION FROM ALLIED MOULDED PRODUCTS.

Part N

FB-5