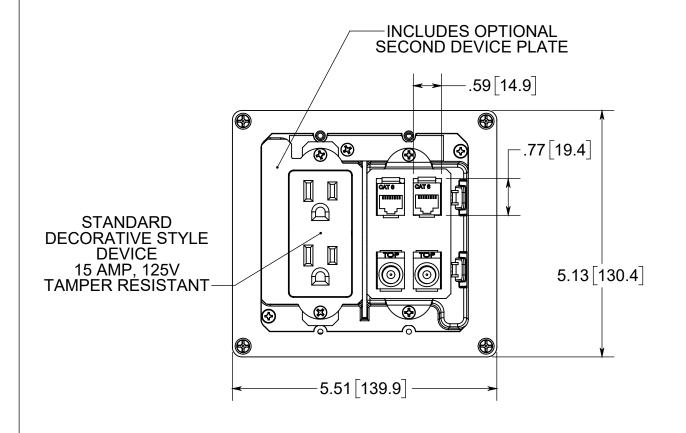

# **FLOOR BOX**

NOTES:
1.) BOX MATERIAL: POLYCARBONATE, COVER
PLATE MATERIAL: DARK BRONZE PLATED BRASS,
COVER PLATE MOUNTING SCREW MATERIALS:
DARK BRONZE PLATED BRASS, DEVICE
MOUNTING SCREW MATERIALS: ZINC PLATED
STEEL, FLANGE MOUNTING SCREW MATERIALS:
BLACK PHOSPHATE COATED STEEL WING
MATERIAL: ZINC PLATED STEEL, GROUND PLATE
MATERIAL: ZINC PLATED STEEL, GASKET
MATERIAL S: POI YURETHANE FOAM MATERIALS: POLYURETHANE FOAM 2.) UL LISTED, FLOOR BOX MEETS UL514C SCRUB WATER EXCLUSION TEST

## R ALLIED MOULDED PRODUCTS BRYAN, OHIO

The Original Fiber Glass Outlet Box

PRODUCT SERIES

TWO GANG, HIGH/LOW VOLTAGE FLOOR BOX, 44.5 CU.IN.

FB-5DB