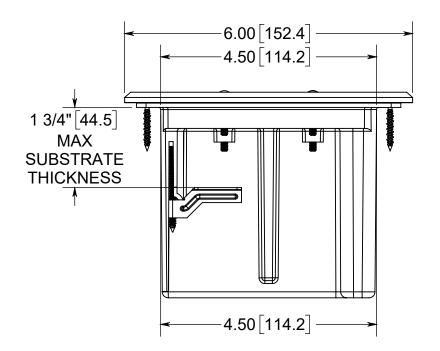

# **FLOOR BOX**

NOTES:
1.) BOX MATERIAL: POLYCARBONATE, COVER
PLATE MATERIAL: DARK BRONZE PLATED BRASS,
COVER PLATE MOUNTING SCREW MATERIALS:
DARK BRONZE PLATED BRASS, DEVICE
MOUNTING SCREW MATERIALS: ZINC PLATED
STEEL, FLANGE MOUNTING SCREW MATERIALS:
BLACK PHOSPHATE COATED STEEL WING
MATERIAL: ZINC PLATED STEEL, GROUND PLATE
MATERIAL: ZINC PLATED STEEL, GASKET
MATERIAL S: POI YURETHANE FOAM MATERIALS: POLYURETHANE FOAM 2.) UL LISTED, FLOOR BOX MEETS UL514C SCRUB WATER EXCLUSION TEST

## R ALLIED MOULDED PRODUCTS BRYAN, OHIO

The Original Fiber Glass Outlet Box

PRODUCT SERIES

TWO GANG, HIGH/LOW VOLTAGE FLOOR BOX, 44.5 CU.IN.

FB-5DB