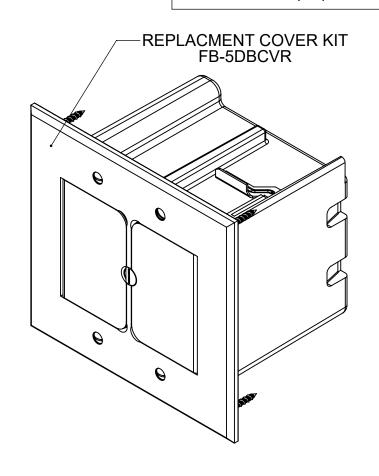

# **FLOOR BOX**

NOTES:
1.) BOX MATERIAL: POLYCARBONATE, COVER
PLATE MATERIAL: DARK BRONZE PLATED BRASS,
COVER PLATE MOUNTING SCREW MATERIALS:
DARK BRONZE PLATED BRASS, DEVICE
MOUNTING SCREW MATERIALS: ZINC PLATED
STEEL, FLANGE MOUNTING SCREW MATERIALS:
BLACK PHOSPHATE COATED STEEL WING
MATERIAL: ZINC PLATED STEEL, GROUND PLATE
MATERIAL: ZINC PLATED STEEL, GASKET
MATERIAL S: POI YURETHANE FOAM MATERIALS: POLYURETHANE FOAM 2.) UL LISTED, FLOOR BOX MEETS UL514C SCRUB WATER EXCLUSION TEST

## R ALLIED MOULDED PRODUCTS BRYAN, OHIO

The Original Fiber Glass Outlet Box

PRODUCT SERIES

TWO GANG, HIGH/LOW VOLTAGE FLOOR BOX, 44.5 CU.IN.

FB-5DB