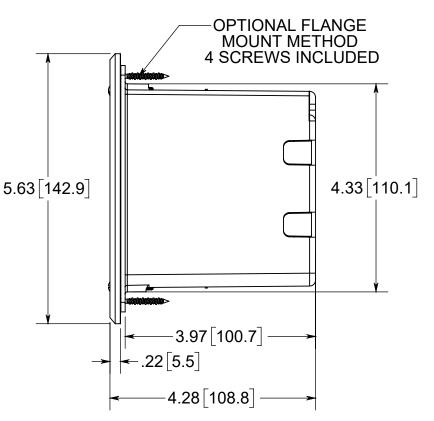

# **FLOOR BOX**

NOTES:
1.) BOX MATERIAL: POLYCARBONATE, COVER
PLATE MATERIAL: DARK BRONZE PLATED BRASS,
COVER PLATE MOUNTING SCREW MATERIALS:
DARK BRONZE PLATED BRASS, DEVICE
MOUNTING SCREW MATERIALS: ZINC PLATED
STEEL, FLANGE MOUNTING SCREW MATERIALS:
BLACK PHOSPHATE COATED STEEL WING
MATERIAL: ZINC PLATED STEEL, GROUND PLATE
MATERIAL: ZINC PLATED STEEL, GASKET
MATERIAL S: POI YURETHANE FOAM MATERIALS: POLYURETHANE FOAM 2.) UL LISTED, FLOOR BOX MEETS UL514C SCRUB WATER EXCLUSION TEST

## R ALLIED MOULDED PRODUCTS BRYAN, OHIO

The Original Fiber Glass Outlet Box

PRODUCT SERIES

TWO GANG, HIGH/LOW VOLTAGE FLOOR BOX, 44.5 CU.IN.

FB-5DB