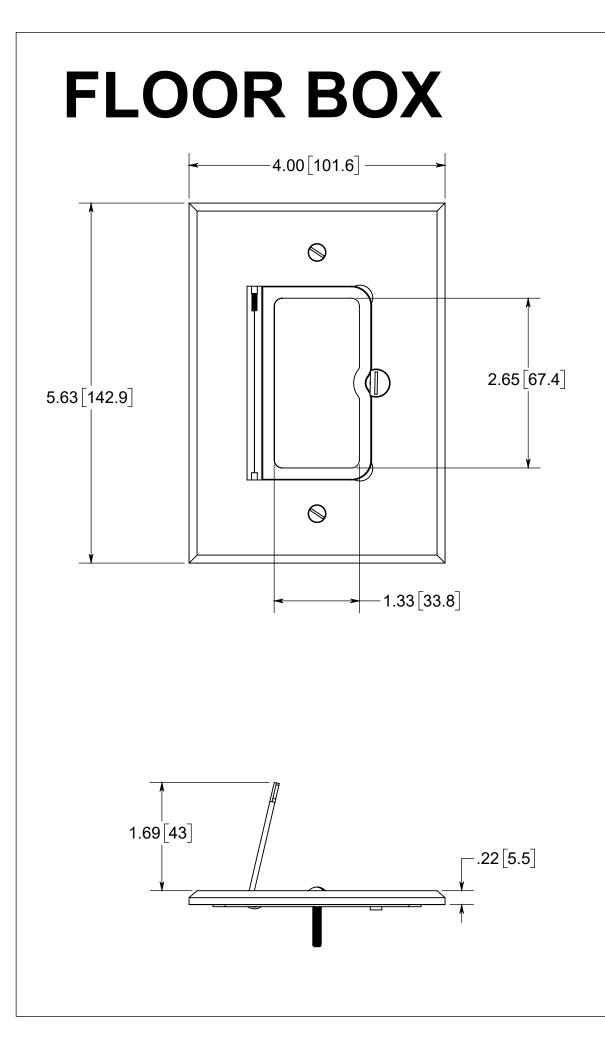

### R ALLIED MOULDED PRODUCTS BRYAN, OHIO

The Original Fiber Glass Outlet Box

SINGLE GANG REPLACEMENT COVER

## FB-6CVR