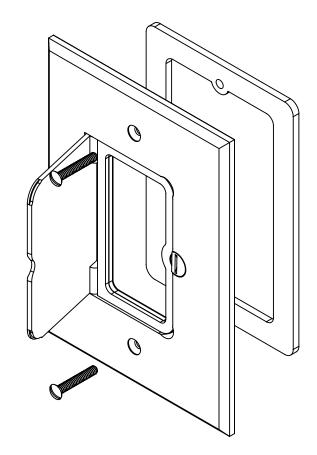

# NOTES: 1.) COVER PLATE MATERIAL: BRASS, COVER PLATE MOUNTING SCREW MATERIAL: BRASS, GASKET MATERIALS: POLYURETHANE FOAM, O-RING MATERIAL: SILICONE 2.) WHEN USED WITH FB-5 FLOOR BOX IT IS UL LISTED, FLOOR BOX MEETS UL514C SCRUB WATER FXCLUSION TEST EXCLUSION TEST