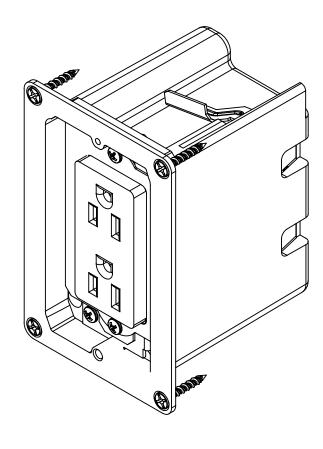

## FLOOR BOX

1.) BOX MATERIAL: POLYCARBONATE, DEVICE MOUNTING SCREW MATERIALS: ZINC PLATED STEEL, FLANGE MOUNTING SCREW MATERIALS: BLACK PHOSPHATE COATED STEEL WING MATERIAL: ZINC PLATED STEEL, GROUND PLATE MATERIAL: ZINC PLATED STEEL,
2.) WHEN USED WITH FB-6 COVERS IT IS UL LISTED, FLOOR BOX MEETS III 514C SCRUB WATER EXCLUSI FLOOR BOX MEETS UL514C SCRUB WATER EXCLUSION TEST

## R ALLIED MOULDED PRODUCTS BRYAN, OHIO

The Original Fiber Glass Outlet Box

SINGLE GANG FLOOR BOX 24.5 CU.IN.

FB-6RI

THIS MODEL CAN BE CONFIGURED WITH ANY OF THE FOLLOWING COVERS: FB-6CVR, FB-6NCVR, FB-6DBCVR