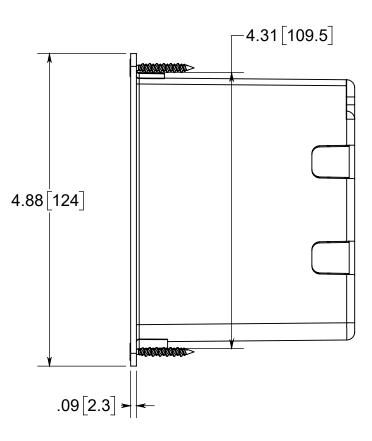

## FLOOR BOX

1.) BOX MATERIAL: POLYCARBONATE, DEVICE MOUNTING SCREW MATERIALS: ZINC PLATED STEEL, FLANGE MOUNTING SCREW MATERIALS: BLACK PHOSPHATE COATED STEEL WING MATERIAL: ZINC PLATED STEEL, GROUND PLATE MATERIAL: ZINC PLATED STEEL,
2.) WHEN USED WITH FB-6 COVERS IT IS UL LISTED, FLOOR BOX MEETS III 514C SCRUB WATER EXCLUSI FLOOR BOX MEETS UL514C SCRUB WATER EXCLUSION TEST

## R ALLIED MOULDED PRODUCTS BRYAN, OHIO

The Original Fiber Glass Outlet Box

SINGLE GANG FLOOR BOX 24.5 CU.IN.

FB-6RI

THIS MODEL CAN BE CONFIGURED WITH ANY OF THE FOLLOWING COVERS: FB-6CVR, FB-6NCVR, FB-6DBCVR