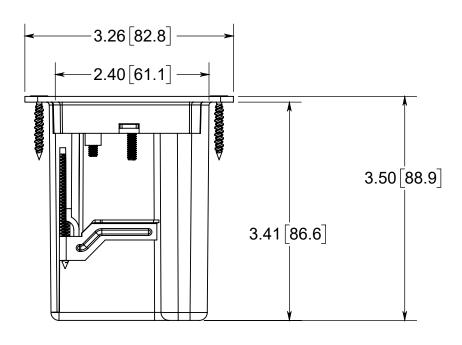

## FLOOR BOX

1.) BOX MATERIAL: POLYCARBONATE, DEVICE MOUNTING SCREW MATERIALS: ZINC PLATED STEEL, FLANGE MOUNTING SCREW MATERIALS: BLACK PHOSPHATE COATED STEEL WING MATERIAL: ZINC PLATED STEEL, GROUND PLATE MATERIAL: ZINC PLATED STEEL,
2.) WHEN USED WITH FB-6 COVERS IT IS UL LISTED, FLOOR BOX MEETS III 514C SCRUB WATER EXCLUSI FLOOR BOX MEETS UL514C SCRUB WATER EXCLUSION TEST

## R ALLIED MOULDED PRODUCTS BRYAN, OHIO

The Original Fiber Glass Outlet Box

SINGLE GANG FLOOR BOX 24.5 CU.IN.

FB-6RI

THIS MODEL CAN BE CONFIGURED WITH ANY OF THE FOLLOWING COVERS: FB-6CVR, FB-6NCVR, FB-6DBCVR