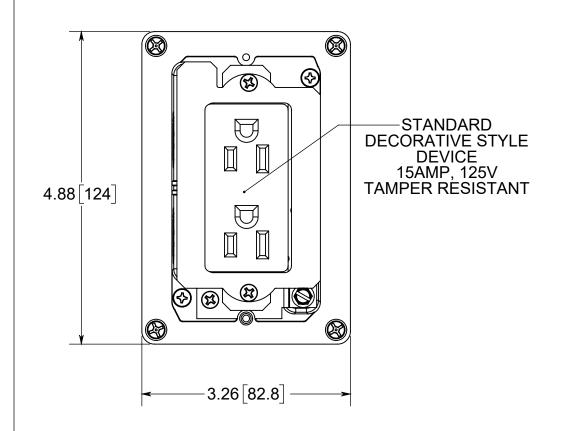

## FLOOR BOX

1.) BOX MATERIAL: POLYCARBONATE, DEVICE MOUNTING SCREW MATERIALS: ZINC PLATED STEEL, FLANGE MOUNTING SCREW MATERIALS: BLACK PHOSPHATE COATED STEEL WING MATERIAL: ZINC PLATED STEEL, GROUND PLATE MATERIAL: ZINC PLATED STEEL,
2.) WHEN USED WITH FB-6 COVERS IT IS UL LISTED, FLOOR BOX MEETS III 514C SCRUB WATER EXCLUSI FLOOR BOX MEETS UL514C SCRUB WATER EXCLUSION TEST

## R ALLIED MOULDED PRODUCTS BRYAN, OHIO

The Original Fiber Glass Outlet Box

SINGLE GANG FLOOR BOX 24.5 CU.IN.

FB-6RI

THIS MODEL CAN BE CONFIGURED WITH ANY OF THE FOLLOWING COVERS: FB-6CVR, FB-6NCVR, FB-6DBCVR