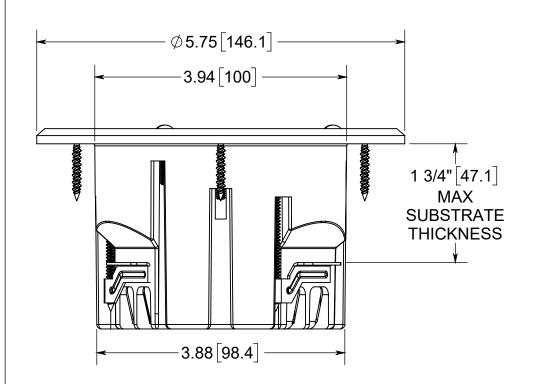

## **FLOOR BOX**

NOTES:
1.) BOX MATERIAL: POLYCARBONATE, COVER PLATE MATERIAL: BRASS, COVER PLATE MOUNTING SCREW MATERIAL: BRASS, DEVICE SCREW MATERIALS: ZINC PLATED STEEL, FLANGE MOUNTING SCREW MATERIAL: BLACK PHOSPHATE COATED STEEL WING MATERIAL: ZINC PLATED STEEL, GROUND PLATE MATERIAL: ZINC PLATED STEEL, GASKET MATERIALS: POLYURETHANE FOAM, O-RING MATERIAL: SILICONE
2.) UL LISTED, FLOOR BOX MEETS UL514C SCRUB WATER EXCLUSION TEST

## R ALLIED MOULDED PRODUCTS BRYAN, OHIO

The Original Fiber Glass Outlet Box

**ROUND FLOOR BOX** 

This product can expose you to chemicals including lead, which is known to the State of California to cause cancer and birth defects or other reproductive harm. For more information go to www.P65Warnings.ca.gov.