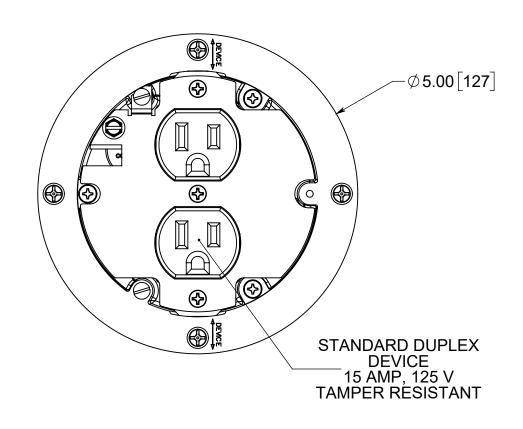

## **FLOOR BOX**

NOTES:
1.) BOX MATERIAL: POLYCARBONATE, COVER PLATE MATERIAL: BRASS, COVER PLATE MOUNTING SCREW MATERIAL: BRASS, DEVICE SCREW MATERIALS: ZINC PLATED STEEL, FLANGE MOUNTING SCREW MATERIAL: BLACK PHOSPHATE COATED STEEL WING MATERIAL: ZINC PLATED STEEL, GROUND PLATE MATERIAL: ZINC PLATED STEEL, GASKET MATERIALS: POLYURETHANE FOAM, O-RING MATERIAL: SILICONE
2.) UL LISTED, FLOOR BOX MEETS UL514C SCRUB WATER EXCLUSION TEST

## R ALLIED MOULDED PRODUCTS BRYAN, OHIO

The Original Fiber Glass Outlet Box

**ROUND FLOOR BOX** 

This product can expose you to chemicals including lead, which is known to the State of California to cause cancer and birth defects or other reproductive harm. For more information go to www.P65Warnings.ca.gov.