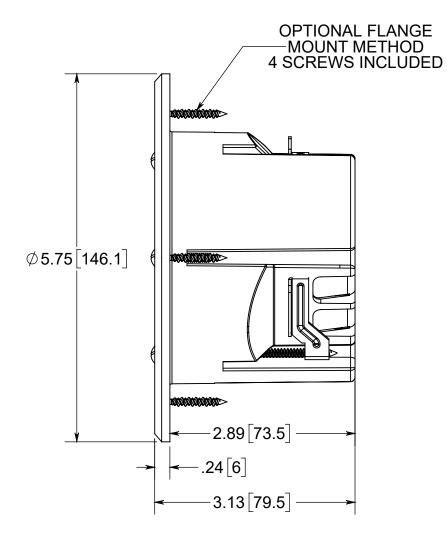

## **FLOOR BOX**

NOTES:
1.) BOX MATERIAL: POLYCARBONATE, COVER PLATE MATERIAL: BRASS, COVER PLATE MOUNTING SCREW MATERIAL: BRASS, DEVICE SCREW MATERIALS: ZINC PLATED STEEL, FLANGE MOUNTING SCREW MATERIAL: BLACK PHOSPHATE COATED STEEL WING MATERIAL: ZINC PLATED STEEL, GROUND PLATE MATERIAL: ZINC PLATED STEEL, GASKET MATERIALS: POLYURETHANE FOAM, O-RING MATERIAL: SILICONE
2.) UL LISTED, FLOOR BOX MEETS UL514C SCRUB WATER EXCLUSION TEST

## R ALLIED MOULDED PRODUCTS BRYAN, OHIO

The Original Fiber Glass Outlet Box

**ROUND FLOOR BOX** 

This product can expose you to chemicals including lead, which is known to the State of California to cause cancer and birth defects or other reproductive harm. For more information go to www.P65Warnings.ca.gov.