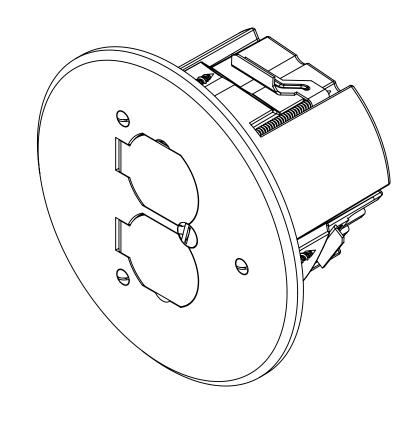

## **FLOOR BOX**

NOTES:
1.) BOX MATERIAL: POLYCARBONATE, COVER PLATE MATERIAL: BRASS, COVER PLATE MOUNTING SCREW MATERIAL: BRASS, DEVICE SCREW MATERIALS: ZINC PLATED STEEL, FLANGE MOUNTING SCREW MATERIAL: BLACK PHOSPHATE COATED STEEL WING MATERIAL: ZINC PLATED STEEL, GROUND PLATE MATERIAL: ZINC PLATED STEEL, GASKET MATERIALS: POLYURETHANE FOAM, O-RING MATERIAL: SILICONE
2.) UL LISTED, FLOOR BOX MEETS UL514C SCRUB WATER EXCLUSION TEST

## R ALLIED MOULDED PRODUCTS BRYAN, OHIO

The Original Fiber Glass Outlet Box

**ROUND FLOOR BOX** 

This product can expose you to chemicals including lead, which is known to the State of California to cause cancer and birth defects or other reproductive harm. For more information go to www.P65Warnings.ca.gov.