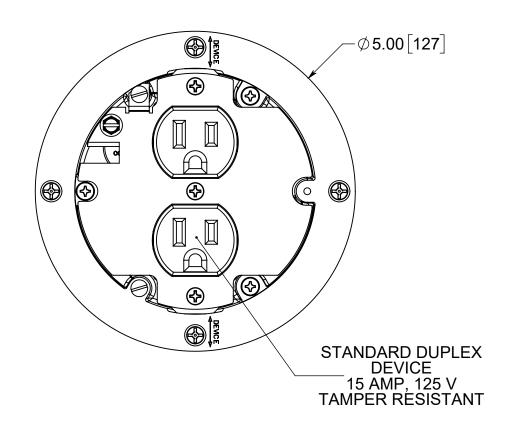

# FLOOR BOX

NOTES:
1.) BOX MATERIAL: POLYCARBONATE, COVER
PLATE MATERIAL: DARK BRONZE PLATED BRASS,
COVER PLATE MOUNTING SCREW MATERIAL: DARK BRONZE PLATED BRASS, DEVICE SCREW
MATERIALS: ZINC PLATED STEEL, FLANGE
MOUNTING SCREW MATERIAL: BLACK
PHOSPHATE COATED STEEL WING MATERIAL:
ZINC PLATED STEEL, GROUND PLATE MATERIAL:
ZINC PLATED STEEL, GASKET MATERIALS:
POLYURETHANE FOAM, O-RING MATERIAL: 2.) UL LISTED, FLOOR BOX MEETS UL514C SCRUB WATER EXCLUSION TEST

FB-7DB