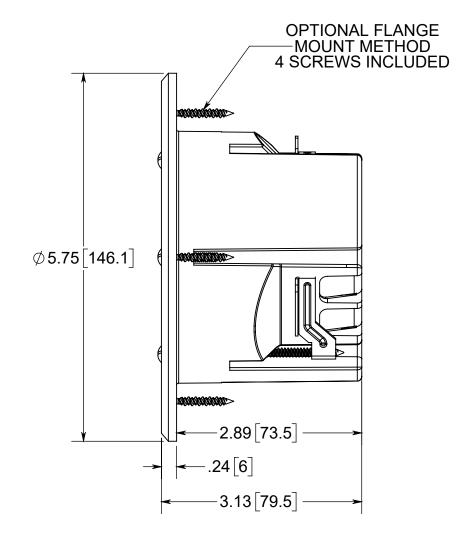

# FLOOR BOX

NOTES:
1.) BOX MATERIAL: POLYCARBONATE, COVER
PLATE MATERIAL: DARK BRONZE PLATED BRASS,
COVER PLATE MOUNTING SCREW MATERIAL: DARK BRONZE PLATED BRASS, DEVICE SCREW
MATERIALS: ZINC PLATED STEEL, FLANGE
MOUNTING SCREW MATERIAL: BLACK
PHOSPHATE COATED STEEL WING MATERIAL:
ZINC PLATED STEEL, GROUND PLATE MATERIAL:
ZINC PLATED STEEL, GASKET MATERIALS:
POLYURETHANE FOAM, O-RING MATERIAL: 2.) UL LISTED, FLOOR BOX MEETS UL514C SCRUB WATER EXCLUSION TEST

FB-7DB