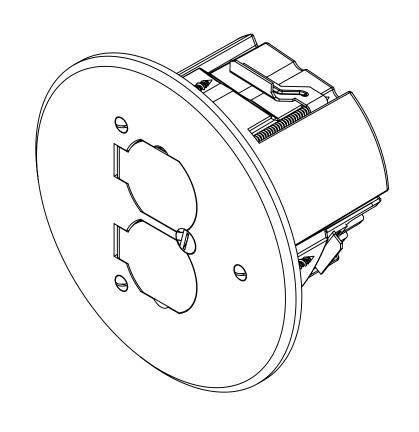

# FLOOR BOX

NOTES:
1.) BOX MATERIAL: POLYCARBONATE, COVER
PLATE MATERIAL: DARK BRONZE PLATED BRASS,
COVER PLATE MOUNTING SCREW MATERIAL: DARK BRONZE PLATED BRASS, DEVICE SCREW
MATERIALS: ZINC PLATED STEEL, FLANGE
MOUNTING SCREW MATERIAL: BLACK
PHOSPHATE COATED STEEL WING MATERIAL:
ZINC PLATED STEEL, GROUND PLATE MATERIAL:
ZINC PLATED STEEL, GASKET MATERIALS:
POLYURETHANE FOAM, O-RING MATERIAL: 2.) UL LISTED, FLOOR BOX MEETS UL514C SCRUB WATER EXCLUSION TEST

FB-7DB