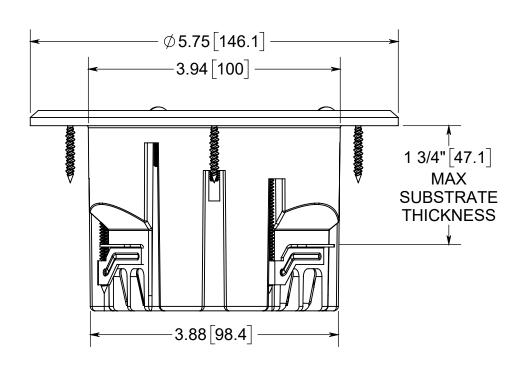

# FLOOR BOX

NOTES:
1.) BOX MATERIAL: POLYCARBONATE, COVER
PLATE MATERIAL: DARK BRONZE PLATED BRASS,
COVER PLATE MOUNTING SCREW MATERIAL: DARK BRONZE PLATED BRASS, DEVICE SCREW
MATERIALS: ZINC PLATED STEEL, FLANGE
MOUNTING SCREW MATERIAL: BLACK
PHOSPHATE COATED STEEL WING MATERIAL:
ZINC PLATED STEEL, GROUND PLATE MATERIAL:
ZINC PLATED STEEL, GASKET MATERIALS:
POLYURETHANE FOAM, O-RING MATERIAL: 2.) UL LISTED, FLOOR BOX MEETS UL514C SCRUB WATER EXCLUSION TEST

FB-7DB