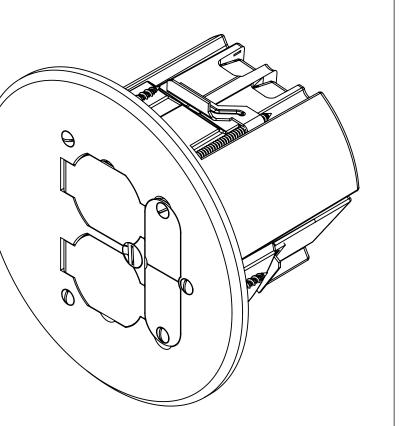

# **FLOOR BOX**

-3.87 98.2

This product can expose you to chemicals including NOTES: 1.) BOX MATERIAL: POLYCARBONATE, COVER PLATE MATERIAL: BRASS, COVER PLATE lead, which is known to the State of California to cause PLATE MATERIAL: BRASS, COVER PLATE MOUNTING SCREW MATERIAL: BRASS, DEVICE SCREW MATERIALS: ZINC PLATED STEEL, FLANGE MOUNTING SCREW MATERIAL: BLACK PHOSPHATE COATED STEEL WING MATERIAL: ZINC PLATED STEEL, GROUND PLATE MATERIAL: ZINC PLATED STEEL, GASKET MATERIALS: DOLY UPETHANE FORM OF DINC MATERIALS: cancer and birth defects or other reproductive harm. For more information go to www.P65Warnings.ca.gov. R ALLIED MOULDED PRODUCTS BRYAN, OHIO POLYURETHANE FOAM, O-RING MATERIAL: SILICONE The Original Fiber Glass Outlet Box 2.) UL LISTED, FLOOR BOX MEETS UL514C SCRUB PRODUCT SERIES WATER EXCLUSION TEST ROUND FLOOR BOX Part No. CONFIDENTIAL THIS MATERIAL IS OWNED BY THE ALLIED MOULDED PRODUCTS COMPANY, IS DISCLOSED IN CONFIDENCE, AND IS NOT TO BE REPRODUCED OR DISTRIBUTED