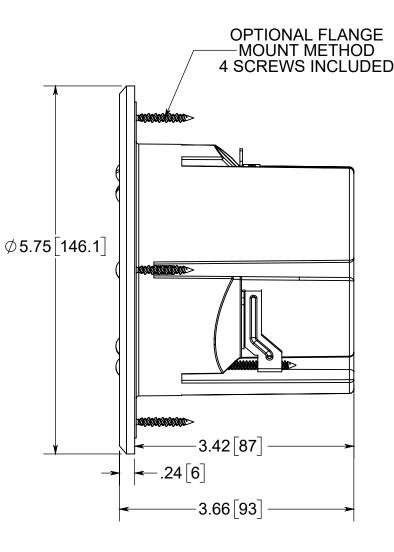

# **FLOOR BOX**

-3.87 98.2

This product can expose you to chemicals including NOTES: 1.) BOX MATERIAL: POLYCARBONATE, COVER PLATE MATERIAL: BRASS, COVER PLATE lead, which is known to the State of California to cause PLATE MATERIAL: BRASS, COVER PLATE MOUNTING SCREW MATERIAL: BRASS, DEVICE SCREW MATERIALS: ZINC PLATED STEEL, FLANGE MOUNTING SCREW MATERIAL: BLACK PHOSPHATE COATED STEEL WING MATERIAL: ZINC PLATED STEEL, GROUND PLATE MATERIAL: ZINC PLATED STEEL, GASKET MATERIALS: DOLY UPETHANE FORM OF DINC MATERIALS: cancer and birth defects or other reproductive harm. For more information go to www.P65Warnings.ca.gov. R ALLIED MOULDED PRODUCTS BRYAN, OHIO POLYURETHANE FOAM, O-RING MATERIAL: SILICONE The Original Fiber Glass Outlet Box 2.) UL LISTED, FLOOR BOX MEETS UL514C SCRUB PRODUCT SERIES WATER EXCLUSION TEST ROUND FLOOR BOX Part No. CONFIDENTIAL THIS MATERIAL IS OWNED BY THE ALLIED MOULDED PRODUCTS COMPANY, IS DISCLOSED IN CONFIDENCE, AND IS NOT TO BE REPRODUCED OR DISTRIBUTED