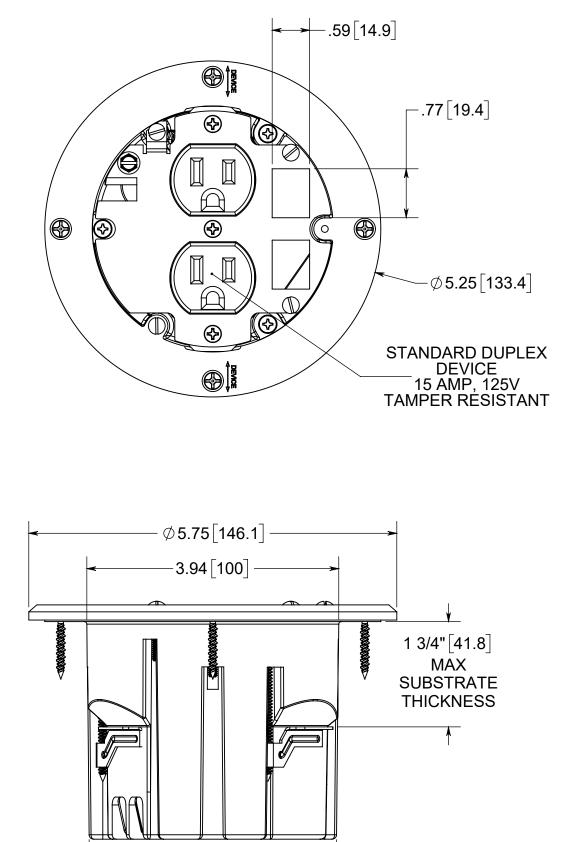

# **FLOOR BOX**

-3.87 98.2

This product can expose you to chemicals including NOTES: 1.) BOX MATERIAL: POLYCARBONATE, COVER PLATE MATERIAL: BRASS, COVER PLATE lead, which is known to the State of California to cause PLATE MATERIAL: BRASS, COVER PLATE MOUNTING SCREW MATERIAL: BRASS, DEVICE SCREW MATERIALS: ZINC PLATED STEEL, FLANGE MOUNTING SCREW MATERIAL: BLACK PHOSPHATE COATED STEEL WING MATERIAL: ZINC PLATED STEEL, GROUND PLATE MATERIAL: ZINC PLATED STEEL, GASKET MATERIALS: DOLY UPETHANE FORM OF DINC MATERIALS: cancer and birth defects or other reproductive harm. For more information go to www.P65Warnings.ca.gov. R ALLIED MOULDED PRODUCTS BRYAN, OHIO POLYURETHANE FOAM, O-RING MATERIAL: SILICONE The Original Fiber Glass Outlet Box 2.) UL LISTED, FLOOR BOX MEETS UL514C SCRUB PRODUCT SERIES WATER EXCLUSION TEST ROUND FLOOR BOX Part No. CONFIDENTIAL THIS MATERIAL IS OWNED BY THE ALLIED MOULDED PRODUCTS COMPANY, IS DISCLOSED IN CONFIDENCE, AND IS NOT TO BE REPRODUCED OR DISTRIBUTED