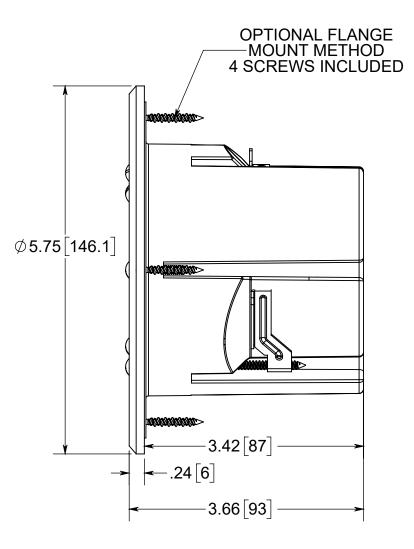

# FLOOR BOX

1.) BOX MATERIAL: POLYCARBONATE, COVER PLATE MATERIAL: DARK BRONZE PLATED BRASS, COVER PLATE MOUNTING SCREW MATERIAL: DARK BRONZE PLATED BRASS, DEVICE SCREW MATERIALS: ZINC PLATED STEEL, FLANGE MOUNTING SCREW MATERIAL: BLACK PHOSPHATE COATED STEEL WING MATERIAL: ZINC PLATED STEEL, GROUND PLATE MATERIAL: ZINC PLATED STEEL, GASKET MATERIALS: POLYURETHANE FOAM, O-RING MATERIAL:

FB-8DB