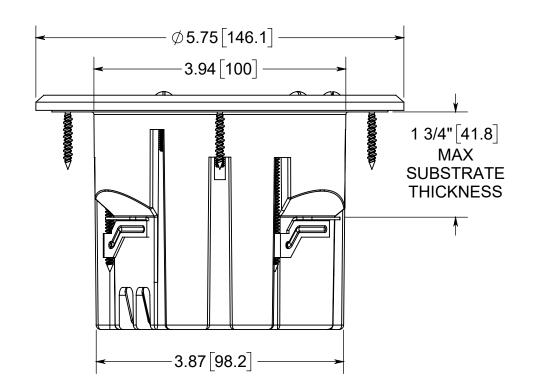

# FLOOR BOX

1.) BOX MATERIAL: POLYCARBONATE, COVER PLATE MATERIAL: DARK BRONZE PLATED BRASS, COVER PLATE MOUNTING SCREW MATERIAL: DARK BRONZE PLATED BRASS, DEVICE SCREW MATERIALS: ZINC PLATED STEEL, FLANGE MOUNTING SCREW MATERIAL: BLACK PHOSPHATE COATED STEEL WING MATERIAL: ZINC PLATED STEEL, GROUND PLATE MATERIAL: ZINC PLATED STEEL, GASKET MATERIALS: POLYURETHANE FOAM, O-RING MATERIAL:

FB-8DB