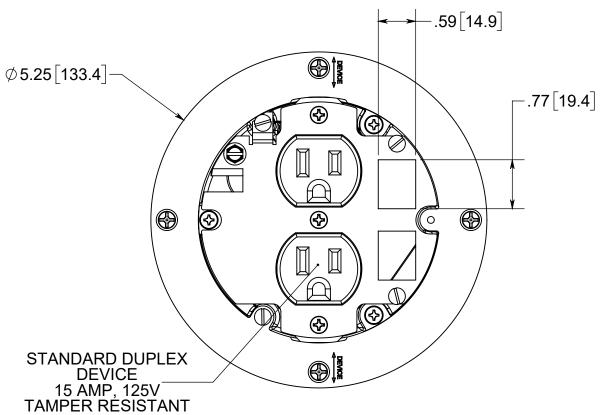

# FLOOR BOX

1.) BOX MATERIAL: POLYCARBONATE, COVER PLATE MATERIAL: DARK BRONZE PLATED BRASS, COVER PLATE MOUNTING SCREW MATERIAL: DARK BRONZE PLATED BRASS, DEVICE SCREW MATERIALS: ZINC PLATED STEEL, FLANGE MOUNTING SCREW MATERIAL: BLACK PHOSPHATE COATED STEEL WING MATERIAL: ZINC PLATED STEEL, GROUND PLATE MATERIAL: ZINC PLATED STEEL, GASKET MATERIALS: POLYURETHANE FOAM, O-RING MATERIAL:

2.) UL LISTED, FLOOR BOX MEETS UL514C SCRUB WATER EXCLUSION TEST

FB-8DB