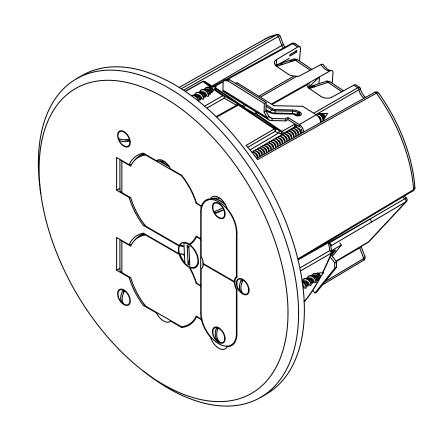

# FLOOR BOX

1.) BOX MATERIAL: POLYCARBONATE, COVER PLATE MATERIAL: DARK BRONZE PLATED BRASS, COVER PLATE MOUNTING SCREW MATERIAL: DARK BRONZE PLATED BRASS, DEVICE SCREW MATERIALS: ZINC PLATED STEEL, FLANGE MOUNTING SCREW MATERIAL: BLACK PHOSPHATE COATED STEEL WING MATERIAL: ZINC PLATED STEEL, GROUND PLATE MATERIAL: ZINC PLATED STEEL, GASKET MATERIALS: POLYURETHANE FOAM, O-RING MATERIAL:

FB-8DB