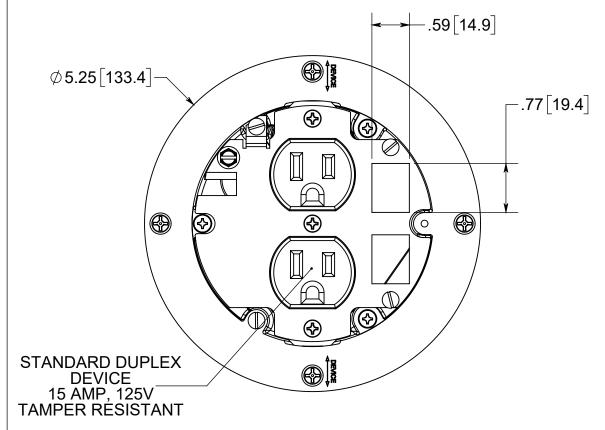

# FLOOR BOX

NOTES: 1.) BOX MATERIAL: POLYCARBONATE, COVER PLATE MATERIAL: NICKLE PLATED BRASS, COVER PLATE MATERIAL. NICKLE PLATED BRASS, COVER PLATE MOUNTING SCREW MATERIALS: NICKLE PLATED BRASS, DEVICE SCREW MATERIALS: ZINC PLATED STEEL, FLANGE MOUNTING SCREW MATERIAL: BLACK PHOSPHATE COATED STEEL WING MATERIAL: ZINC PLATED STEEL, GROUND PLATE MATERIAL: ZINC PLATED STEEL, GASKET MATERIALS: POLYURETHANE FOAM, O-RING MATERIAL: SILICONE 2.) UL LISTED, FLOOR BOX MEETS UL514C SCRUB WATER EXCLUSION TEST

FB-8N