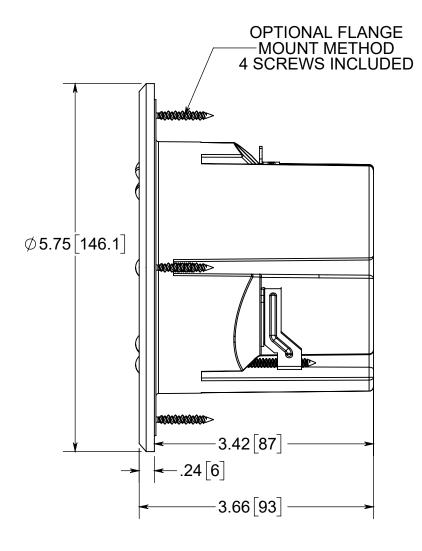

# FLOOR BOX

NOTES: 1.) BOX MATERIAL: POLYCARBONATE, COVER PLATE MATERIAL: NICKLE PLATED BRASS, COVER PLATE MATERIAL. NICKLE PLATED BRASS, COVER PLATE MOUNTING SCREW MATERIALS: NICKLE PLATED BRASS, DEVICE SCREW MATERIALS: ZINC PLATED STEEL, FLANGE MOUNTING SCREW MATERIAL: BLACK PHOSPHATE COATED STEEL WING MATERIAL: ZINC PLATED STEEL, GROUND PLATE MATERIAL: ZINC PLATED STEEL, GASKET MATERIALS: POLYURETHANE FOAM, O-RING MATERIAL: SILICONE 2.) UL LISTED, FLOOR BOX MEETS UL514C SCRUB WATER EXCLUSION TEST

FB-8N