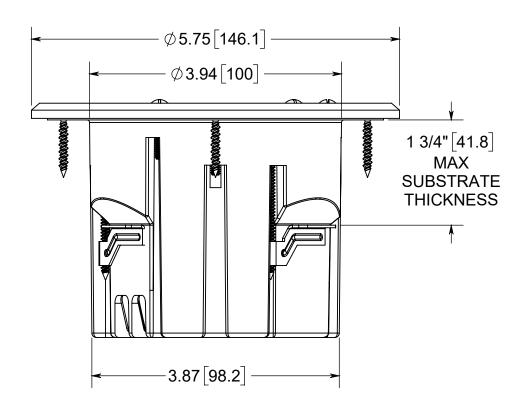

# FLOOR BOX

NOTES: 1.) BOX MATERIAL: POLYCARBONATE, COVER PLATE MATERIAL: NICKLE PLATED BRASS, COVER PLATE MATERIAL. NICKLE PLATED BRASS, COVER PLATE MOUNTING SCREW MATERIALS: NICKLE PLATED BRASS, DEVICE SCREW MATERIALS: ZINC PLATED STEEL, FLANGE MOUNTING SCREW MATERIAL: BLACK PHOSPHATE COATED STEEL WING MATERIAL: ZINC PLATED STEEL, GROUND PLATE MATERIAL: ZINC PLATED STEEL, GASKET MATERIALS: POLYURETHANE FOAM, O-RING MATERIAL: SILICONE 2.) UL LISTED, FLOOR BOX MEETS UL514C SCRUB WATER EXCLUSION TEST

FB-8N