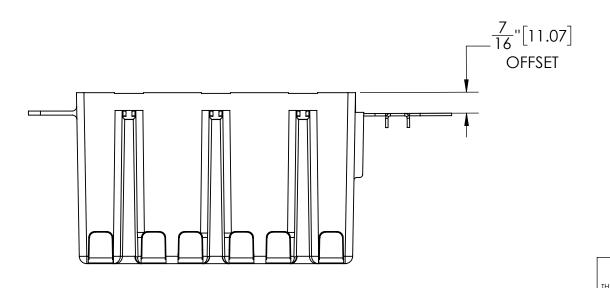

ISSUE DATE: 12/16/2016

NOTES:
1.) BOX MATERIAL:POLYCARBONATE, HANGER
MOUNT MATERIAL: GALVANIZED STEEL, QUICK
THREAD MATERIAL: GALVANIZED STEEL
2.) UL LISTED WITH 2 HOUR FIRE RATING FOR
WALL

3.) ACCEPTS LVP-2 LOW VOLTAGE PARTITION
4.) DATA SUBJECT TO CHANGE WITHOUT NOTICE

## R ALLIED MOULDED PRODUCTS BRYAN, OHIO

The Original Fiber Glass Outlet Box

PRODUCT SERIES

3 GANG 63.0 CU. IN.

Part No.

P-643HQT