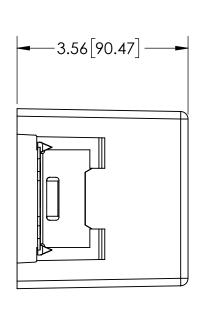

ISSUE DATE: 12/16/2016

NOTES:
1.) BOX MATERIAL:POLYCARBONATE, HANGER
MOUNT MATERIAL: GALVANIZED STEEL, QUICK
THREAD MATERIAL: GALVANIZED STEEL
2.) UL LISTED WITH 2 HOUR FIRE RATING FOR
WALL

3.) ACCEPTS LVP-2 LOW VOLTAGE PARTITION
4.) DATA SUBJECT TO CHANGE WITHOUT NOTICE

## R ALLIED MOULDED PRODUCTS BRYAN, OHIO

The Original Fiber Glass Outlet Box

PRODUCT SERIES

3 GANG 63.0 CU. IN.

Part No.

P-643HQT