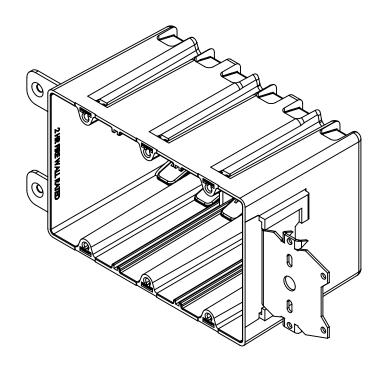

ISSUE DATE: 12/16/2016

NOTES:
1.) BOX MATERIAL:POLYCARBONATE, HANGER
MOUNT MATERIAL: GALVANIZED STEEL, QUICK
THREAD MATERIAL: GALVANIZED STEEL
2.) UL LISTED WITH 2 HOUR FIRE RATING FOR
WALL

3.) ACCEPTS LVP-2 LOW VOLTAGE PARTITION
4.) DATA SUBJECT TO CHANGE WITHOUT NOTICE

## R ALLIED MOULDED PRODUCTS BRYAN, OHIO

The Original Fiber Glass Outlet Box

PRODUCT SERIES

3 GANG 63.0 CU. IN.

Part No.

P-643HQT