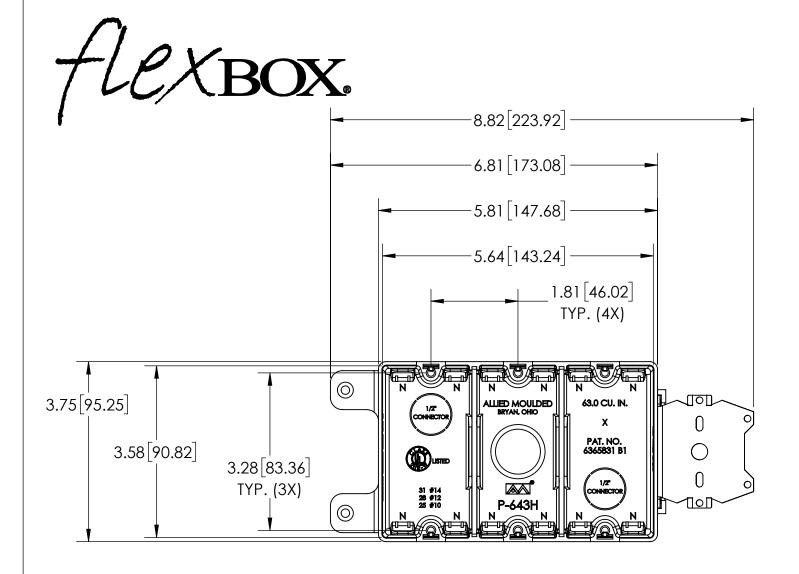

ISSUE DATE: 12/16/2016

NOTES:
1.) BOX MATERIAL:POLYCARBONATE, HANGER
MOUNT MATERIAL: GALVANIZED STEEL, QUICK
THREAD MATERIAL: GALVANIZED STEEL
2.) UL LISTED WITH 2 HOUR FIRE RATING FOR
WALL

3.) ACCEPTS LVP-2 LOW VOLTAGE PARTITION
4.) DATA SUBJECT TO CHANGE WITHOUT NOTICE

## R ALLIED MOULDED PRODUCTS BRYAN, OHIO

The Original Fiber Glass Outlet Box

PRODUCT SERIES

3 GANG 63.0 CU. IN.

Part No.

P-643HQT