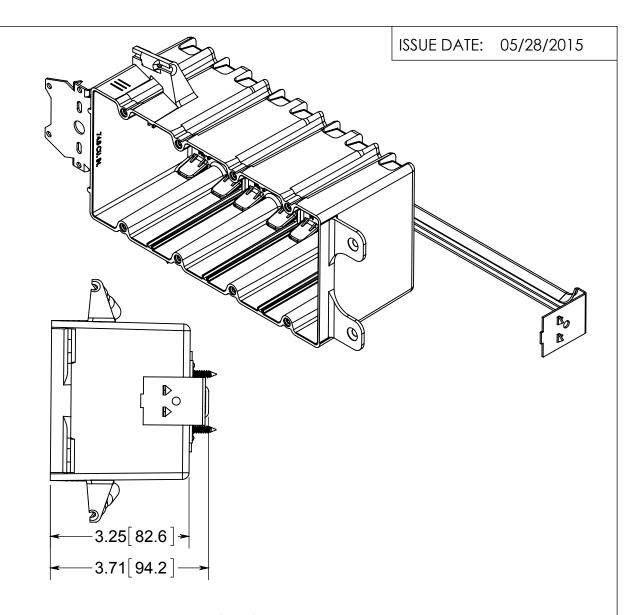

## flexBox.

NOTES:
1.) BOX MATERIAL:POLYCARBONATE, BAR
MATERIAL: GALVANIZED STEEL, BAR MOUNTING
BRACKET MATERIAL: GALVANIZED STEEL, BAR
MOUNTING BRACKET SCREW MATERIAL: ZINC
PLATED STEEL, MOUNTING BRACKET MATERIAL:
GALVANIZED STEEL, MOUNTING BRACKET RIVET
MATERIAL: ZINC PLATED STEEL
2.) ACCEPTS LVP-2 LOW VOLTAGE PARTITION

## R ALLIED MOULDED PRODUCTS BRYAN, OHIO

The Original Fiber Glass Outlet Box

PRODUCT SERIES

FOUR GANG 74.8 CU. IN.