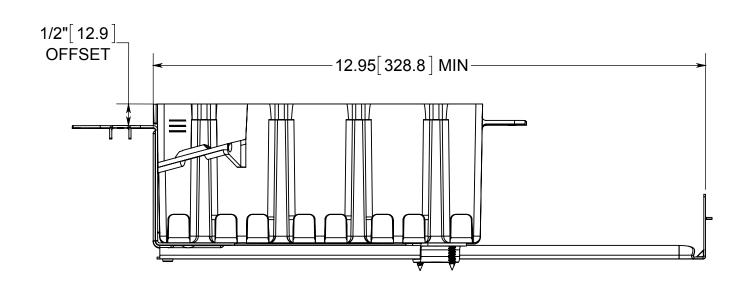

## flexBox.

NOTES:
1.) BOX MATERIAL:POLYCARBONATE, BAR
MATERIAL: GALVANIZED STEEL, BAR MOUNTING
BRACKET MATERIAL: GALVANIZED STEEL, BAR
MOUNTING BRACKET SCREW MATERIAL: ZINC
PLATED STEEL, MOUNTING BRACKET MATERIAL:
GALVANIZED STEEL, MOUNTING BRACKET RIVET
MATERIAL: ZINC PLATED STEEL
2.) ACCEPTS LVP-2 LOW VOLTAGE PARTITION

## R ALLIED MOULDED PRODUCTS BRYAN, OHIO

The Original Fiber Glass Outlet Box

PRODUCT SERIES

FOUR GANG 74.8 CU. IN.