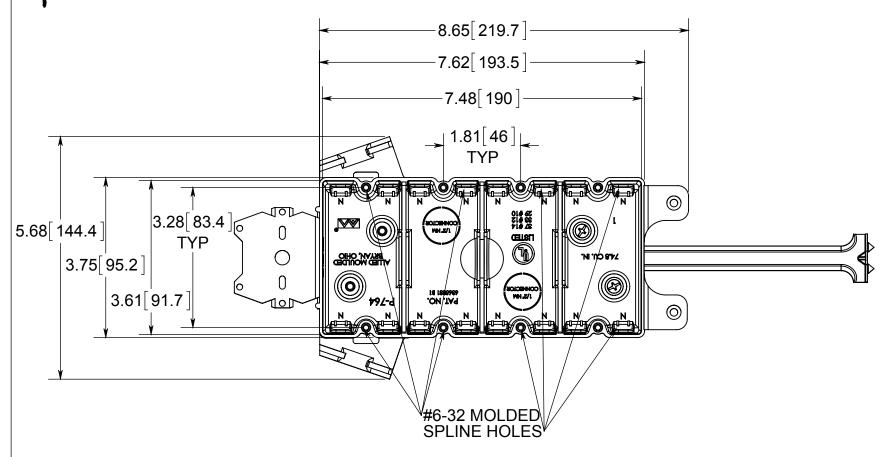

## flexBox.

NOTES:
1.) BOX MATERIAL:POLYCARBONATE, BAR
MATERIAL: GALVANIZED STEEL, BAR MOUNTING
BRACKET MATERIAL: GALVANIZED STEEL, BAR
MOUNTING BRACKET SCREW MATERIAL: ZINC
PLATED STEEL, MOUNTING BRACKET MATERIAL:
GALVANIZED STEEL, MOUNTING BRACKET RIVET
MATERIAL: ZINC PLATED STEEL
2.) ACCEPTS LVP-2 LOW VOLTAGE PARTITION

## R ALLIED MOULDED PRODUCTS BRYAN, OHIO

The Original Fiber Glass Outlet Box

PRODUCT SERIES

FOUR GANG 74.8 CU. IN.

Part No

P-764HB