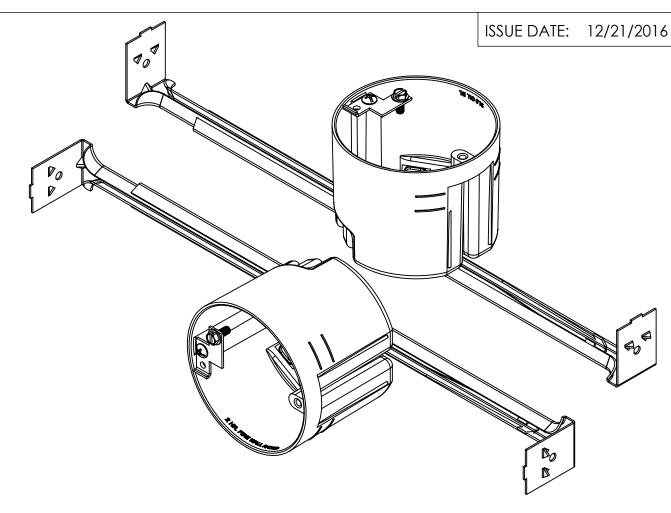

ALEXBOX.

NOTES:
1.) BOX MATERIAL: POLYCARBONATE, BAR
MATERIAL: GALVANIZED STEEL, BAR MOUNTING
BRACKET MATERIAL: GALVANIZED STEEL,
MOUNTING BRACKET SCREW MATERIAL: ZINC
PLATED STEEL, GROUND STRAP MATERIAL:
GALVANIZED STEEL, GROUND SCREW MATERIAL:
GREEN ZINC PLATED STEEL, GROUND STRAP
MOUNTING SCREW: ZINC PLATED STEEL
2.) UL LISTED WITH 2 HOUR FIRE RATING FOR WALL
AND CEILING
3.) DATA SUBJECT TO CHANGE WITHOUT NOTICE

## R ALLIED MOULDED PRODUCTS BRYAN, OHIO

The Original Fiber Glass Outlet Box

PRODUCT SERIES

3.5" ROUND 21.0 CU. IN.

Part No.

PC213-16G