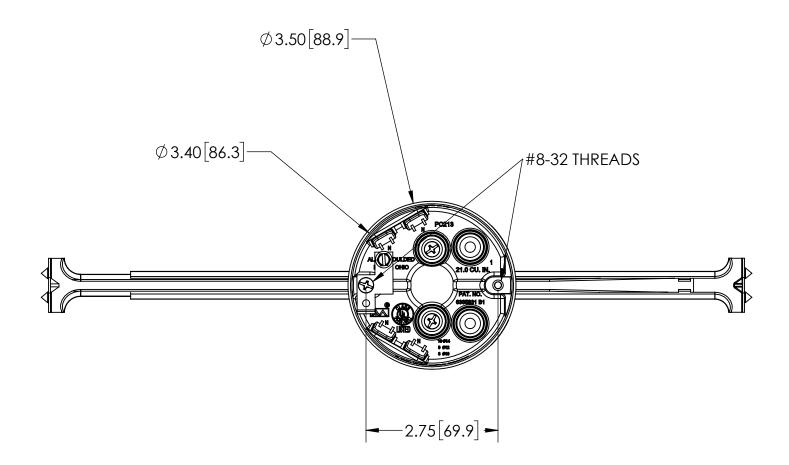

## R ALLIED MOULDED PRODUCTS BRYAN, OHIO

The Original Fiber Glass Outlet Box

PRODUCT SERIES

3.5" ROUND 21.0 CU. IN.

Part No.

PC213-16G