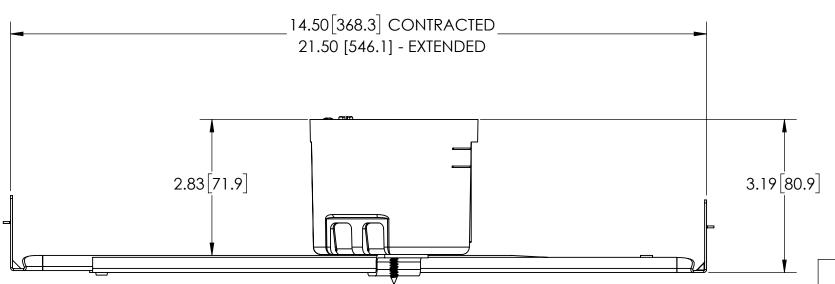

## R ALLIED MOULDED PRODUCTS BRYAN, OHIO

The Original Fiber Glass Outlet Box

PRODUCT SERIES

3.5" ROUND 21.0 CU. IN.

Part No.

PC213-16G