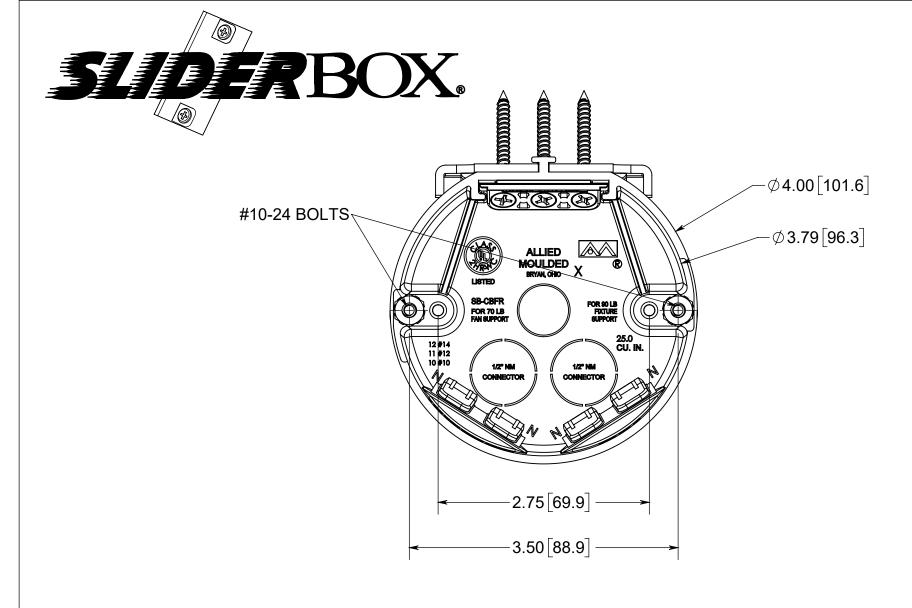

ISSUE DATE: 01/29/2015

NOTES:
1.) BOX MATERIAL: PC, SLIDER PLATE MATERIAL: PC, SCREW MATERIAL: PLATED CARBON STEEL, CARRIAGE BOLT MATERIAL: ZINC COATED STEEL, LOCK NUT MATERIAL: ZINC COATED STEEL
2.) UL LISTED WITH 2 HOUR FIRE RATING FOR WALL AND CEILING 3.) TWO 1/2" NM KNOCKOUT

4.) 70-LB FAN AND 90-LB FIXTURE RATING

## R ALLIED MOULDED PRODUCTS BRYAN, OHIO

The Original Fiber Glass Outlet Box

ADJUSTABLE 4" FAN BOX 25.0 CU.IN.

SB-CBFR