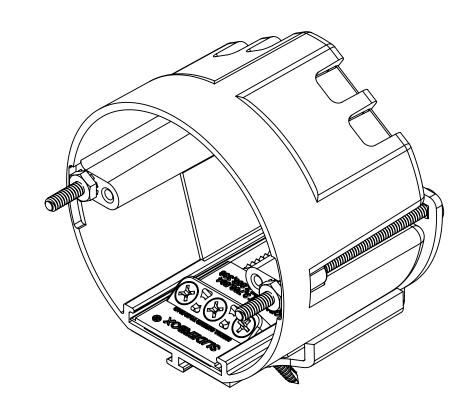

ISSUE DATE: 01/29/2015

NOTES:
1.) BOX MATERIAL: PC, SLIDER PLATE MATERIAL: PC, SCREW MATERIAL: PLATED CARBON STEEL, CARRIAGE BOLT MATERIAL: ZINC COATED STEEL, LOCK NUT MATERIAL: ZINC COATED STEEL
2.) UL LISTED WITH 2 HOUR FIRE RATING FOR WALL AND CEILING 3.) TWO 1/2" NM KNOCKOUT

## R ALLIED MOULDED PRODUCTS BRYAN, OHIO

The Original Fiber Glass Outlet Box

ADJUSTABLE 4" FAN BOX 25.0 CU.IN.

SB-CBFR