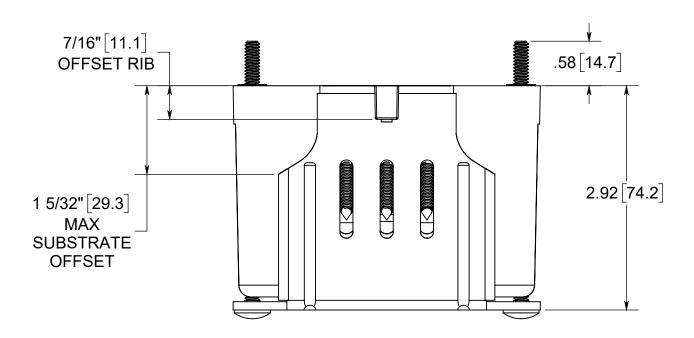

ISSUE DATE: 01/29/2015

NOTES:
1.) BOX MATERIAL: PC, SLIDER PLATE MATERIAL: PC, SCREW MATERIAL: PLATED CARBON STEEL, CARRIAGE BOLT MATERIAL: ZINC COATED STEEL, LOCK NUT MATERIAL: ZINC COATED STEEL
2.) UL LISTED WITH 2 HOUR FIRE RATING FOR WALL AND CEILING 3.) TWO 1/2" NM KNOCKOUT

4.) 70-LB FAN AND 90-LB FIXTURE RATING